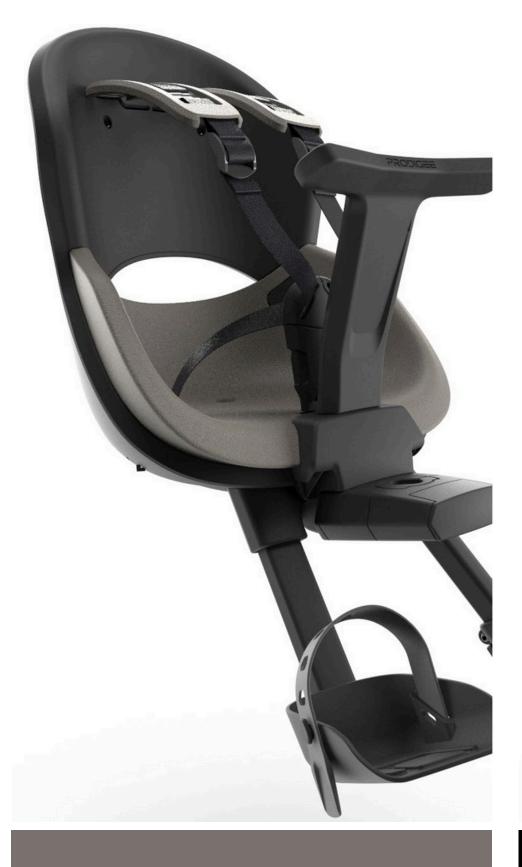

# ICON Front

For children up to 15 kg

- Waterproof, EVA Cushion
- Dedicated Clamp
- Enhanced Side Protection
- 100% PP, fully recyclable Frame
- Chemically-Safe
- Integrated Lock
- 5-Point Belt

#### Integrated lock

Electric Orange

Peaceful Blue

Warm Grey

Neutral Black

Jade Green

Electric Orange

Peaceful Blue