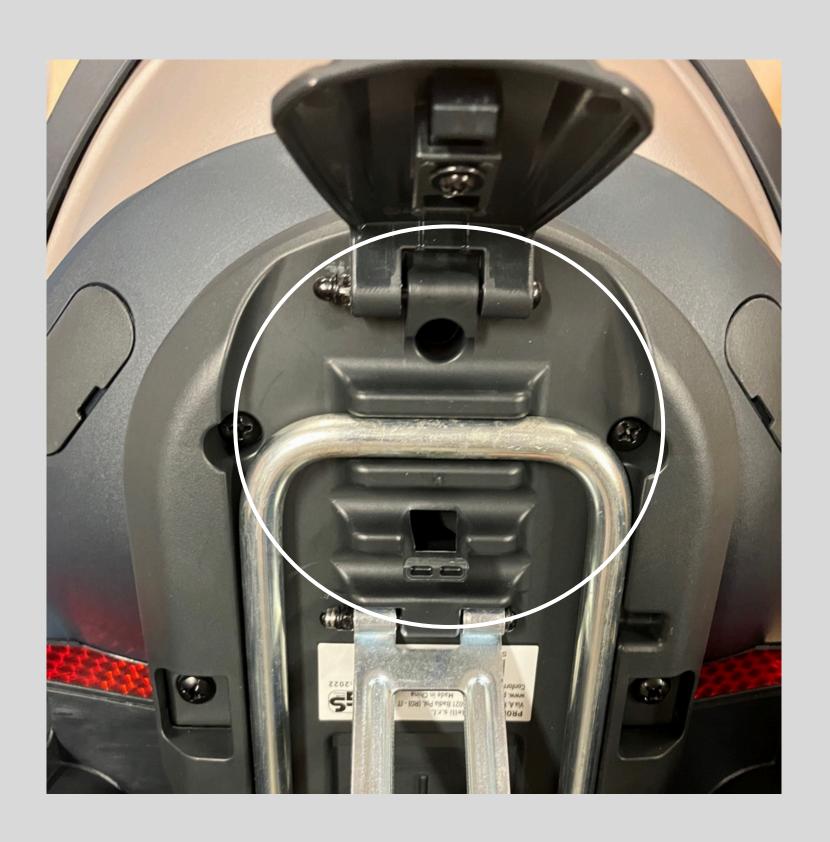

#### Integrated lock

#### Integrated lock

Electric Orange

Peaceful Blue

Warm Grey

Neutral Black

Jade Green

Electric Orange

Peaceful Blue