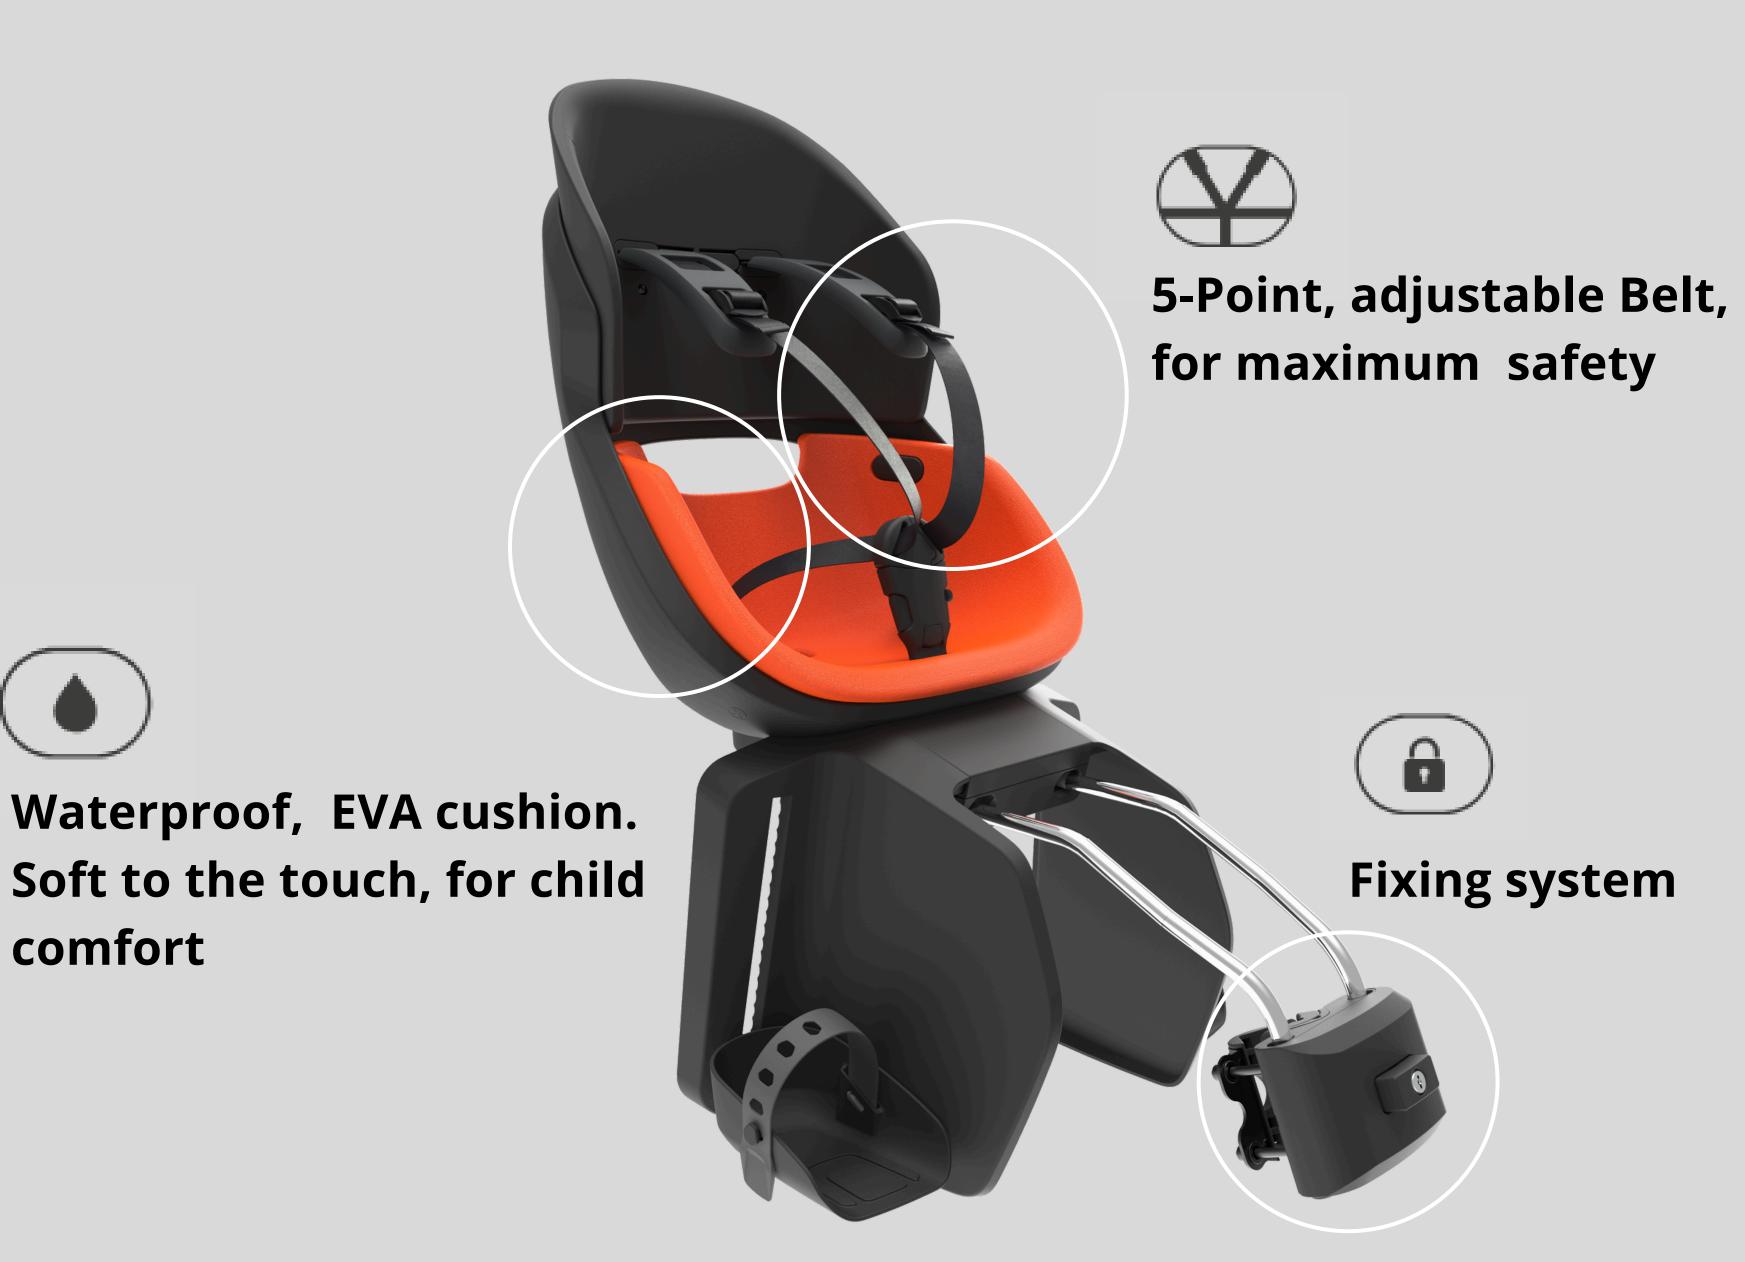

# ICON Front

For children up to 15 kg

- Waterproof, EVA Cushion
- Dedicated Clamp
- Enhanced Side Protection
- 100% PP, fully recyclable Frame
- Chemically-Safe
- Integrated Lock
- 5-Point Belt

# ICON Rear - Frame

For children up to 22 kg

- Waterproof, EVA Cushion
- Dedicated Clamp
- Enhanced Side Protection
- 100% PP, fully recyclable Frame
- Chemically-Safe
- Integrated Lock
- 5-Point Belt
- Adjustable backrest

# ICON Rear - Rack

For children upsito 22 kg
Chemically-Safe

- Waterproof, EVA Cushion
- Dedicated Clamp
- Enhanced Side Protection
- 100% PP, fully recyclable Frame
- Chemically-Safe
- Integrated Lock
- 5-Point Belt
- Adjustable backrest