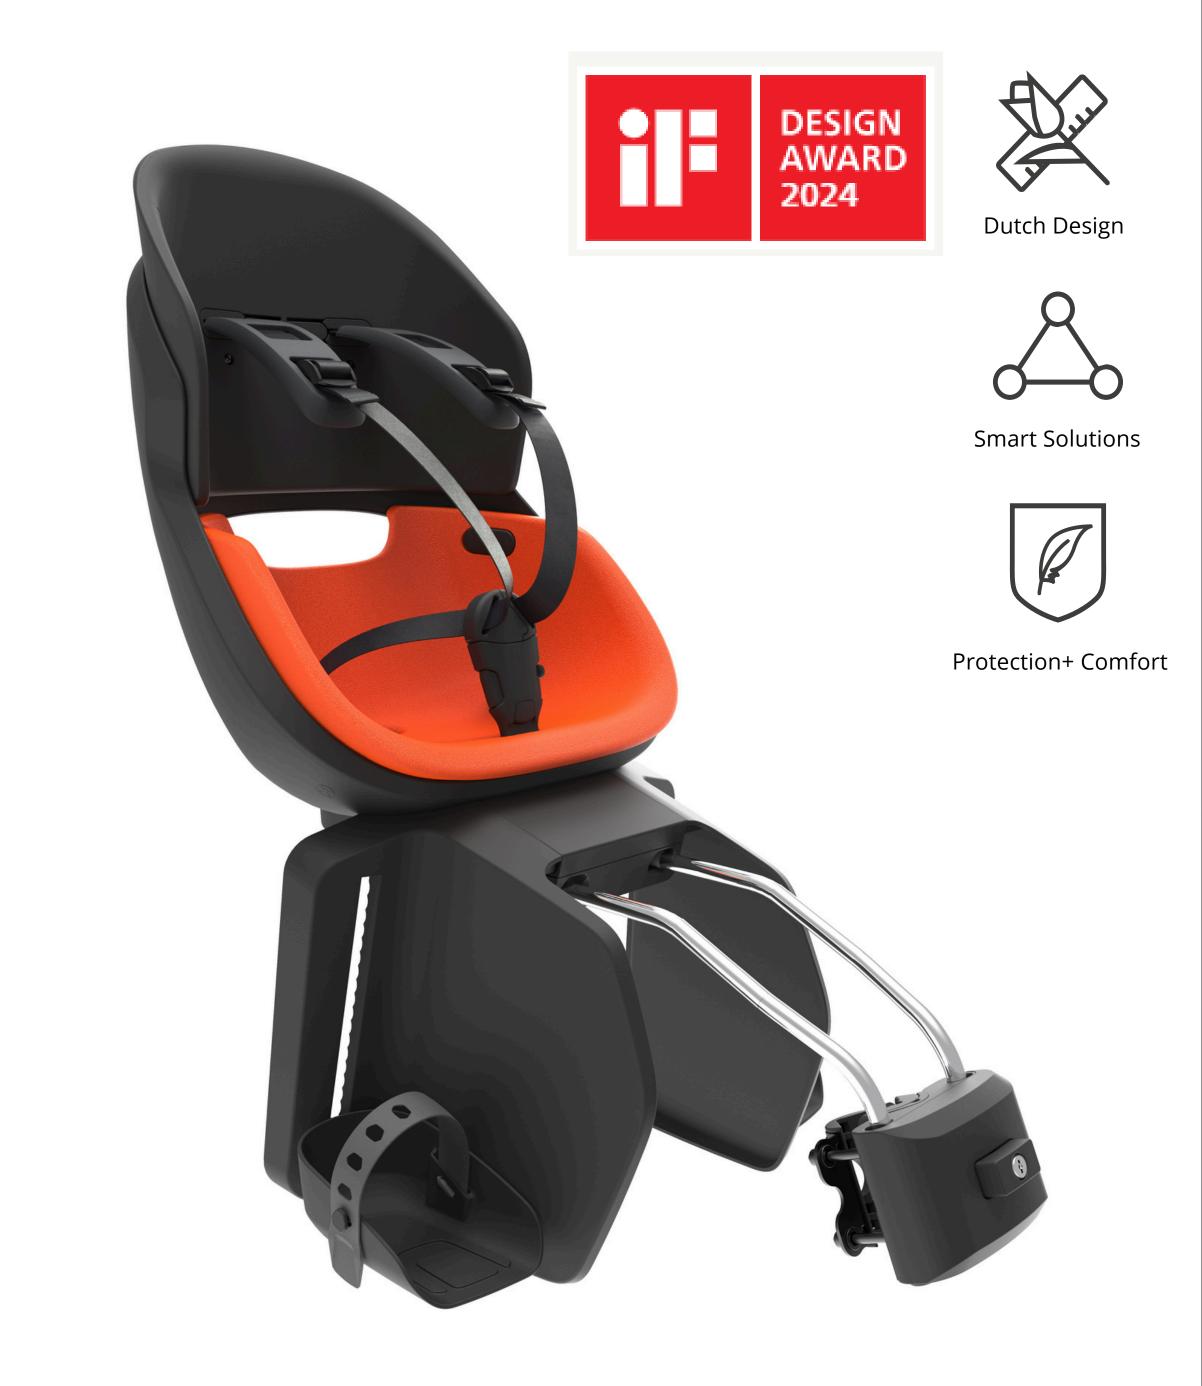

# ICON Rear - Frame

For children up to 22 kg

- Waterproof, EVA Cushion
- Dedicated Clamp
- Enhanced Side Protection
- 100% PP, fully recyclable Frame
- Chemically-Safe
- Integrated Lock
- 5-Point Belt
- Adjustable backrest

comfort

Adjustable, sliding footrest

Adjustable Backrest. Grows along your child

Easy-to-use handle to adjust backrest height

#### Easy-to-use, Adjustable frame fixing system

#### 100% Recyclable PP frame

#### Integrated lock