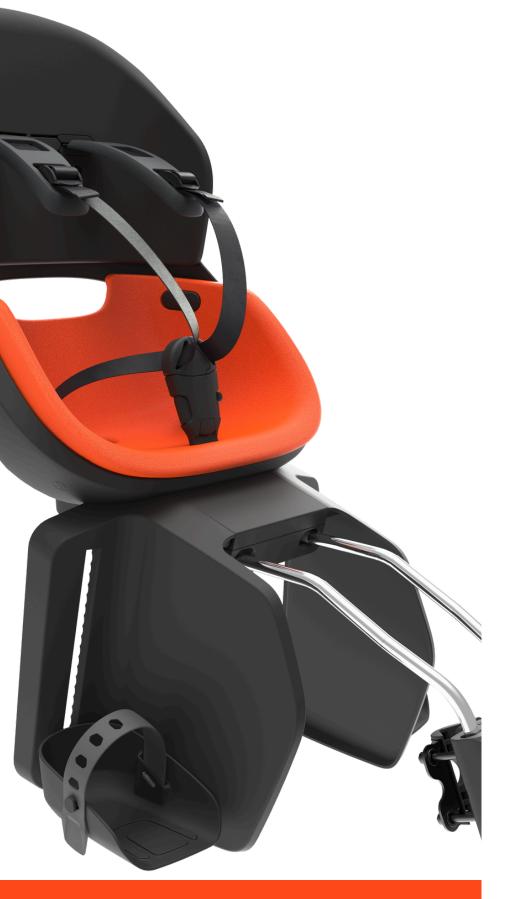

# ICON Rear - Frame

For children up to 22 kg

- Waterproof, EVA Cushion
- Dedicated Clamp
- Enhanced Side Protection
- 100% PP, fully recyclable Frame
- Chemically-Safe
- Integrated Lock
- 5-Point Belt
- Adjustable backrest

comfort

Adjustable, sliding footrest

Adjustable Backrest. Grows along your child

Easy-to-use handle to adjust backrest height