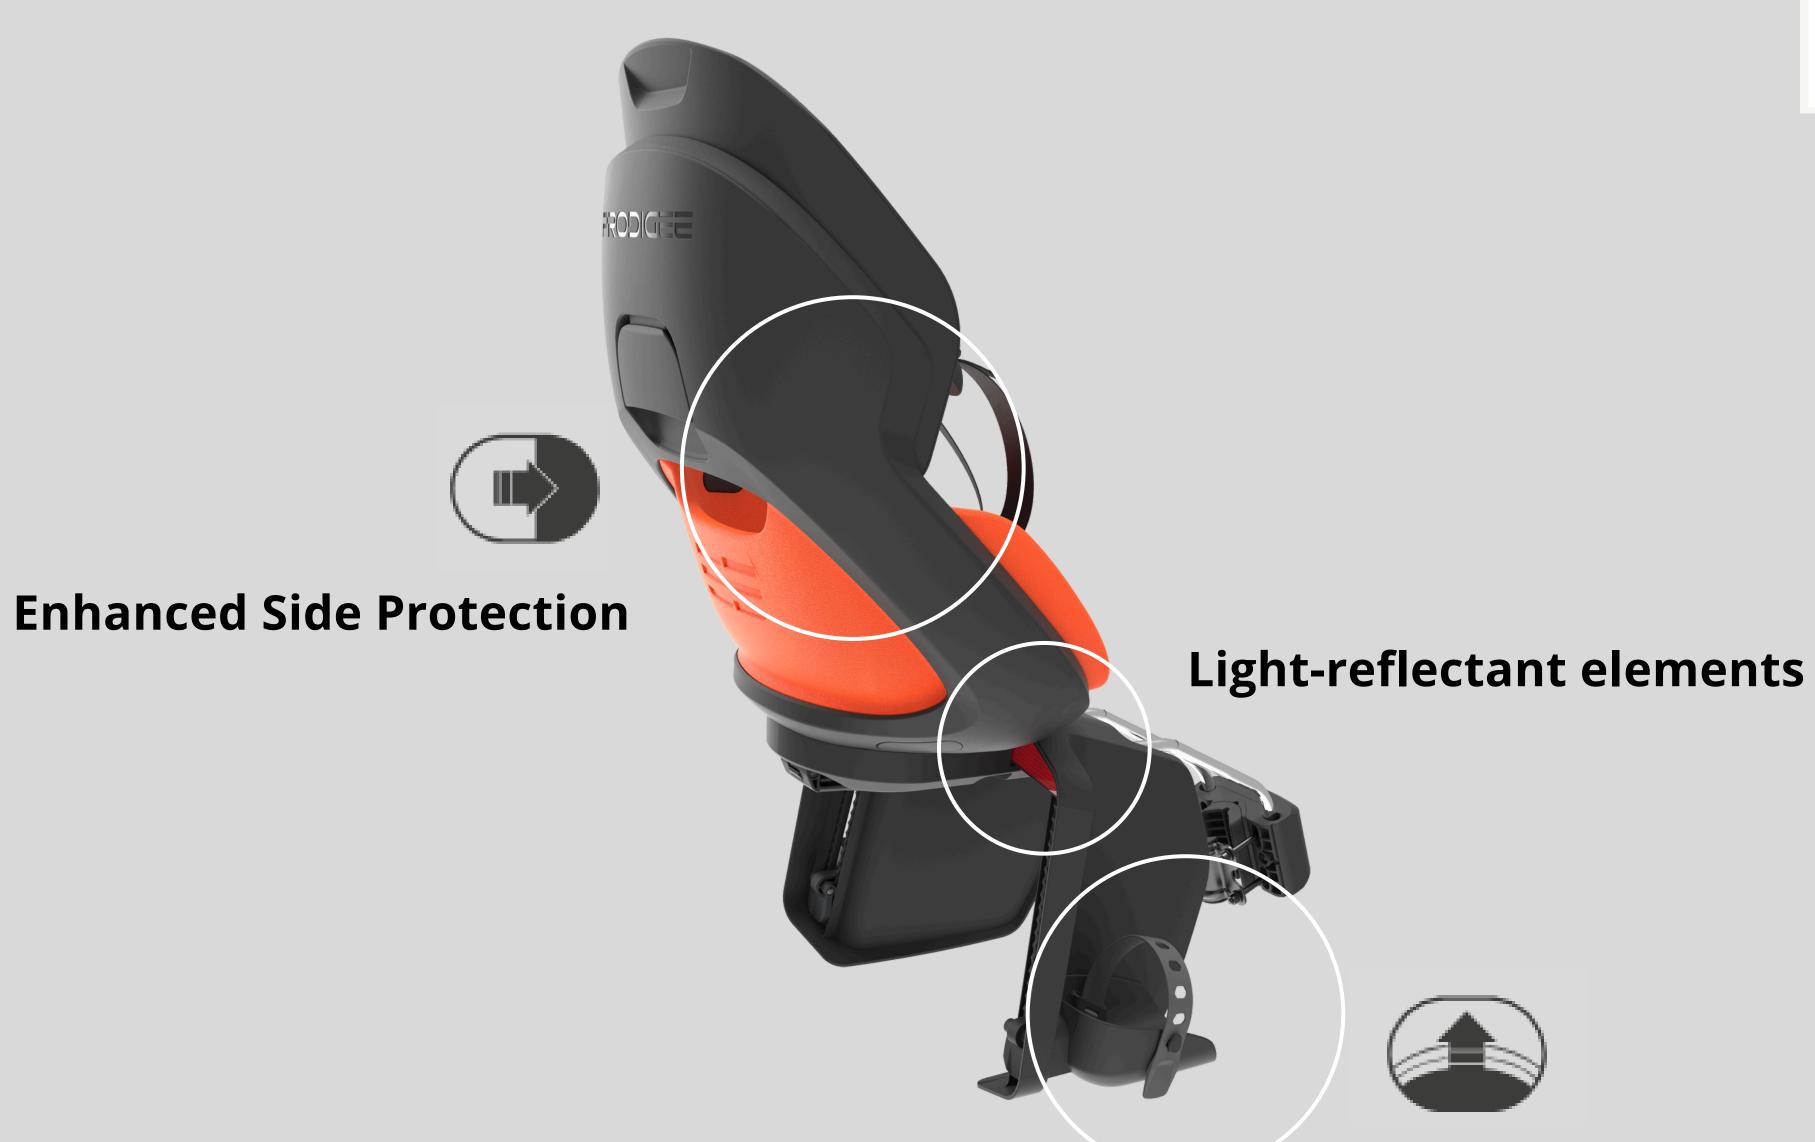

# ICON Front

For children up to 15 kg

- Waterproof, EVA Cushion
- Dedicated Clamp
- Enhanced Side Protection
- 100% PP, fully recyclable Frame
- Chemically-Safe
- Integrated Lock
- 5-Point Belt