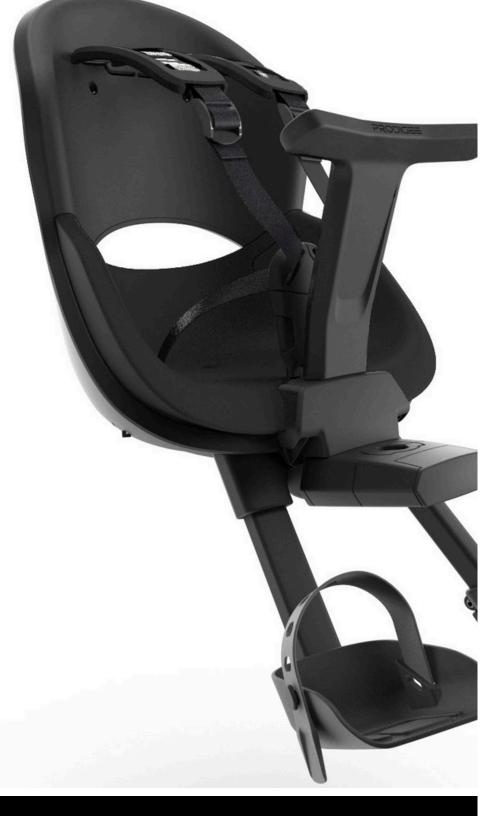

# ICON Front

For children up to 15 kg

- Waterproof, EVA Cushion
- Dedicated Clamp
- Enhanced Side Protection
- 100% PP, fully recyclable Frame
- Chemically-Safe
- Integrated Lock
- 5-Point Belt

#### Integrated lock

Electric Orange

Peaceful Blue

Warm Grey

Neutral Black

Jade Green

Electric Orange

Peaceful Blue