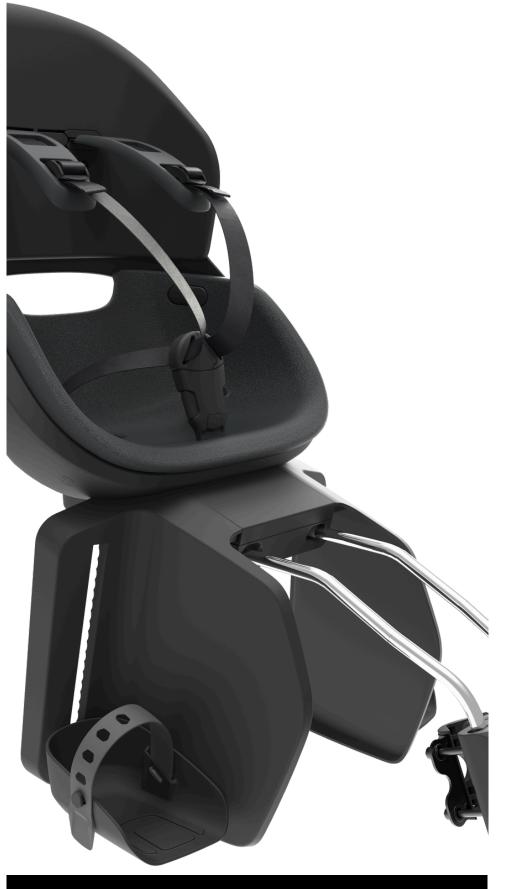

# ICON Rear - Frame

For children up to 22 kg

- Waterproof, EVA Cushion
- Dedicated Clamp
- Enhanced Side Protection
- 100% PP, fully recyclable Frame
- Chemically-Safe
- Integrated Lock
- 5-Point Belt
- Adjustable backrest

comfort

Adjustable, sliding footrest

Adjustable Backrest. Grows along your child

Easy-to-use handle to adjust backrest height

#### Easy-to-use, Adjustable frame fixing system

#### 100% Recyclable PP frame

#### Integrated lock