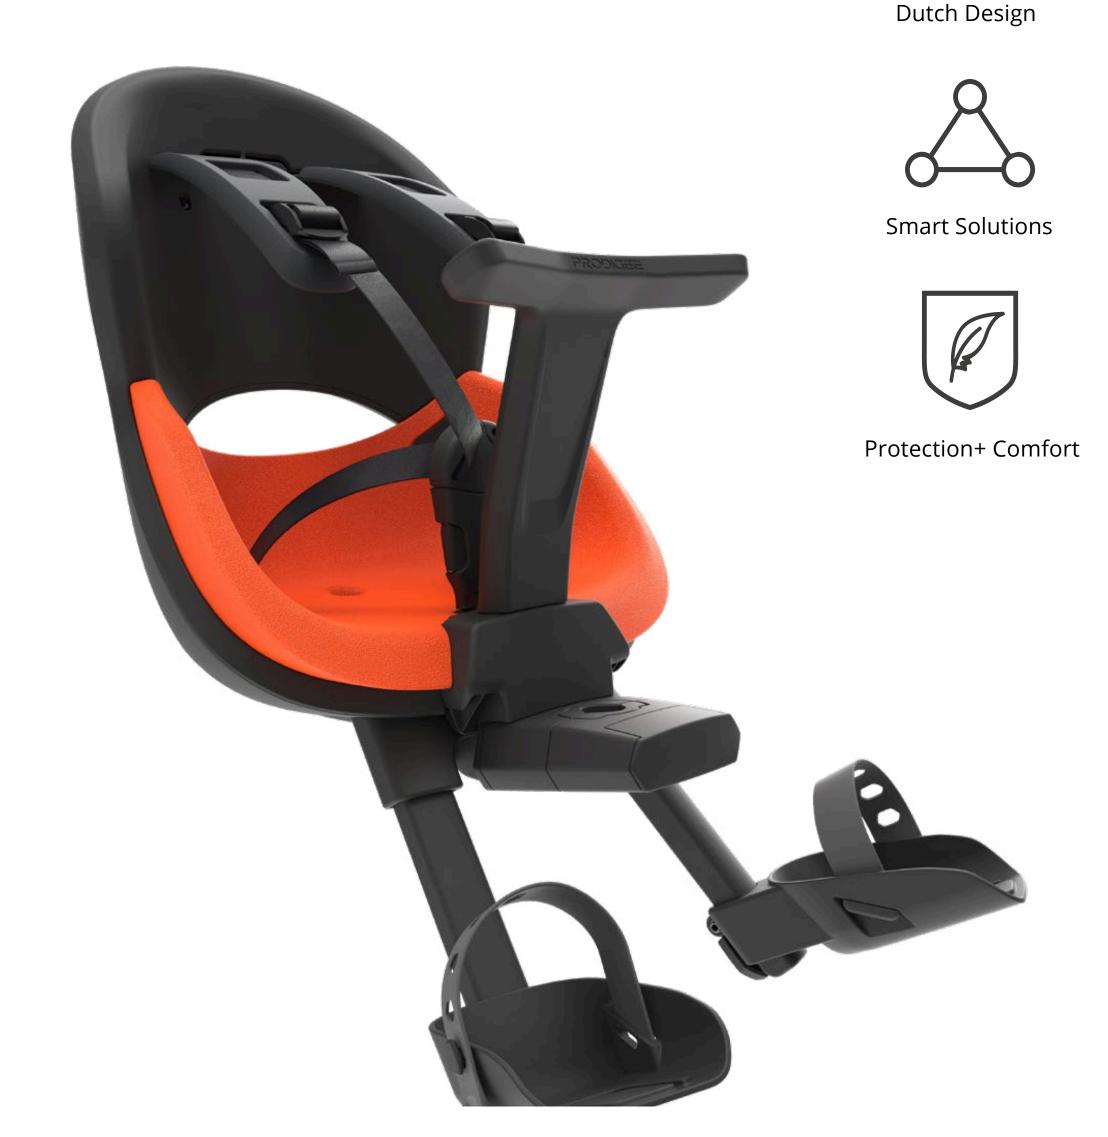

# ICON Front

For children up to 15 kg

- Waterproof, EVA Cushion
- Dedicated Clamp
- Enhanced Side Protection
- 100% PP, fully recyclable Frame
- Chemically-Safe
- Integrated Lock
- 5-Point Belt