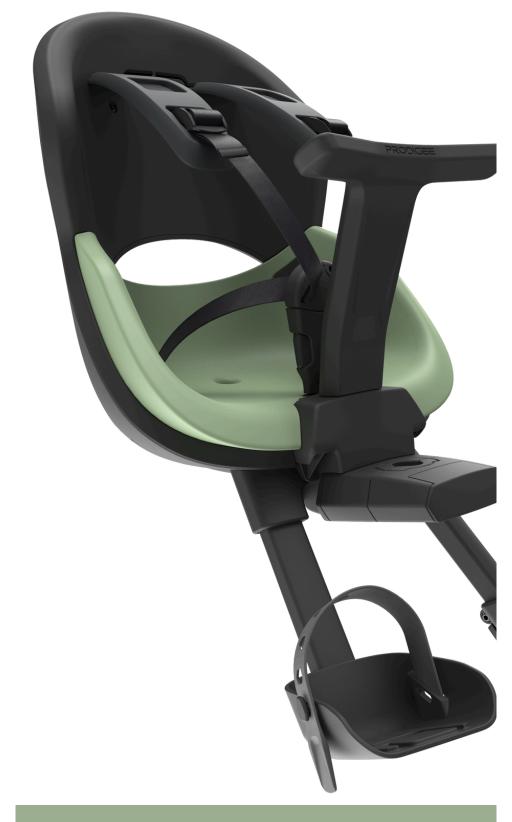

# ICON Front

For children up to 15 kg

- Waterproof, EVA Cushion
- Dedicated Clamp
- Enhanced Side Protection
- 100% PP, fully recyclable Frame
- Chemically-Safe
- Integrated Lock
- 5-Point Belt