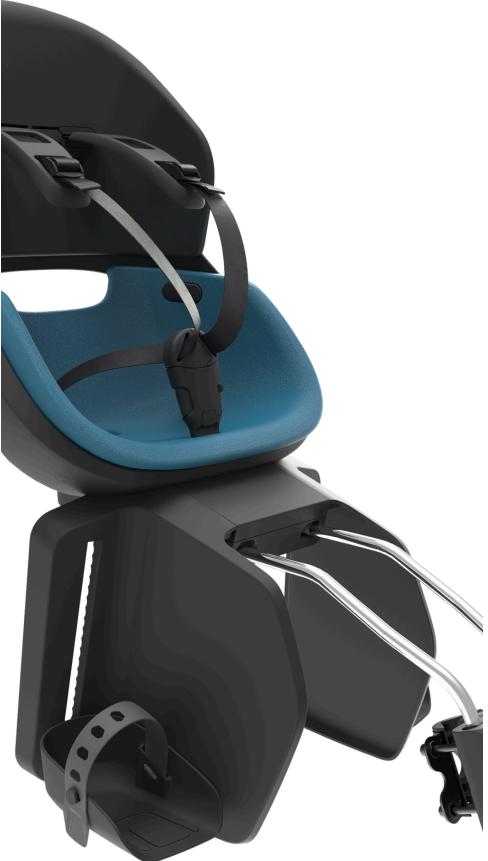

# ICON Rear - Rack

For children upsito 22 kg
Chemically-Safe

- Waterproof, EVA Cushion
- Dedicated Clamp
- Enhanced Side Protection
- 100% PP, fully recyclable Frame
- Chemically-Safe
- Integrated Lock
- 5-Point Belt
- Adjustable backrest

comfort