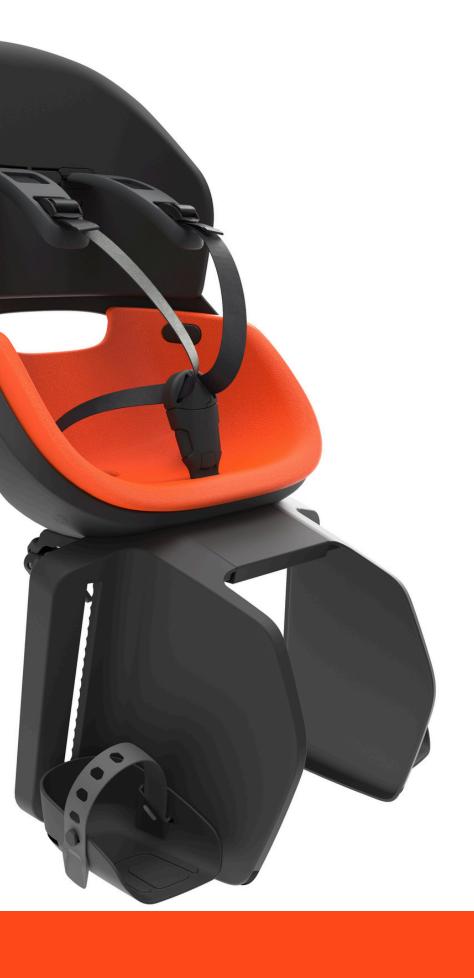

# ICON Rear - Frame

For children up to 22 kg

- Waterproof, EVA Cushion
- Dedicated Clamp
- Enhanced Side Protection
- 100% PP, fully recyclable Frame
- Chemically-Safe
- Integrated Lock
- 5-Point Belt
- Adjustable backrest

#### Integrated lock

Electric Orange

Peaceful Blue

Warm Grey

Neutral Black

Jade Green

Electric Orange

Peaceful Blue

Warm Grey

Neutral Black

Jade Green

Electric Orange

Peaceful Blue

Warm Grey

Neutral Black

Jade Green