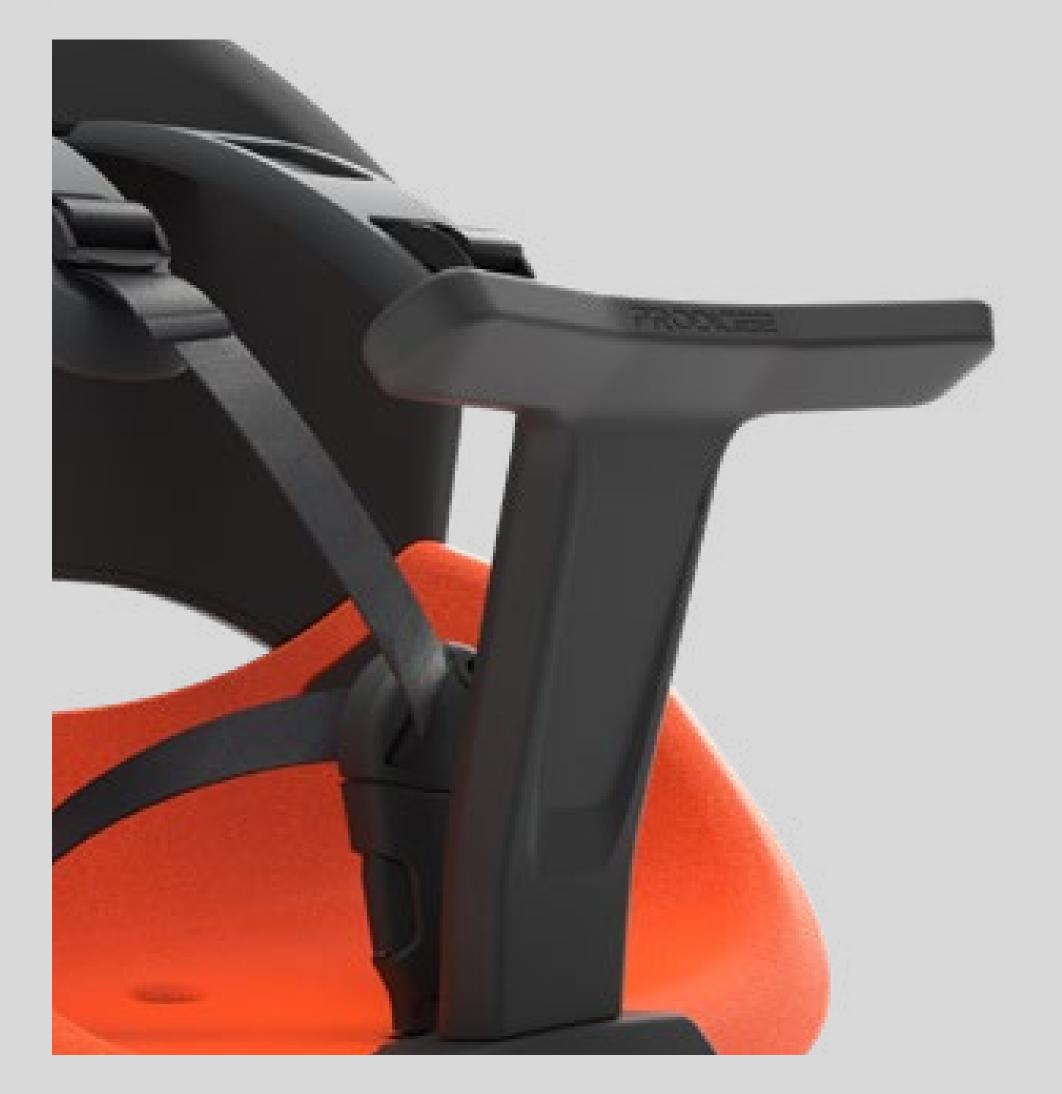

# ICON Front

For children up to 15 kg

- Waterproof, EVA Cushion
- Dedicated Clamp
- Enhanced Side Protection
- 100% PP, fully recyclable Frame
- Chemically-Safe
- Integrated Lock
- 5-Point Belt

comfort

Adjustable, sliding footrest

Adjustable Backrest. Grows along your child

Easy-to-use handle to adjust backrest height