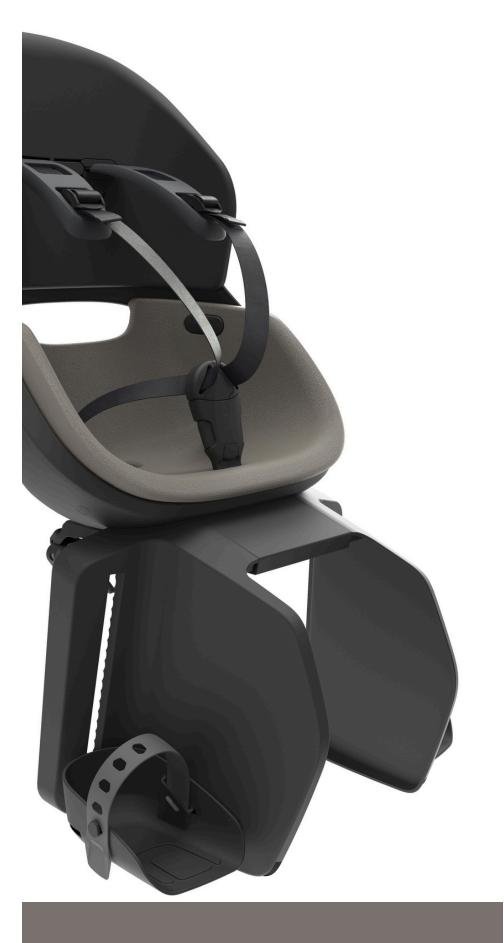

# ICON Rear - Frame

For children up to 22 kg

- Waterproof, EVA Cushion
- Dedicated Clamp
- Enhanced Side Protection
- 100% PP, fully recyclable Frame
- Chemically-Safe
- Integrated Lock
- 5-Point Belt
- Adjustable backrest

comfort

Adjustable, sliding footrest

Adjustable Backrest. Grows along your child

Easy-to-use handle to adjust backrest height

#### Easy-to-use, Adjustable frame fixing system

#### 100% Recyclable PP frame

#### Integrated lock