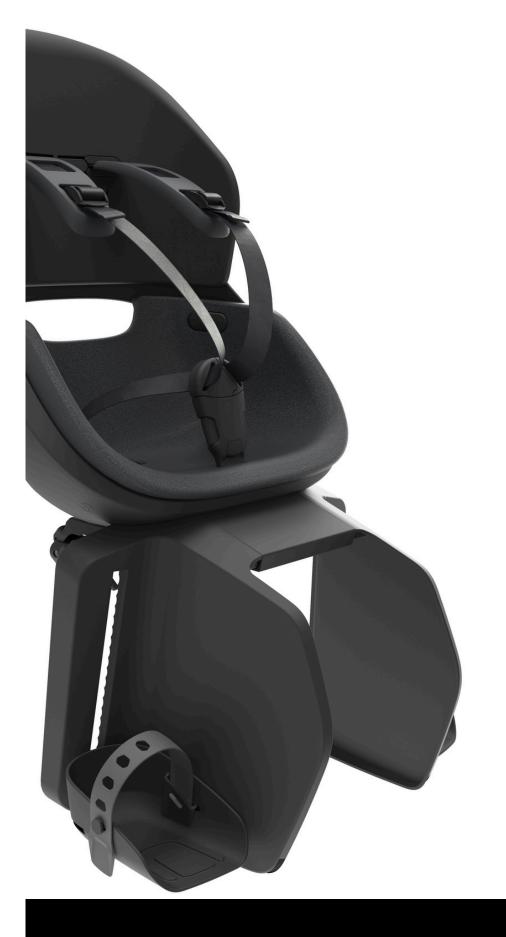

# ICON Rear - Frame

For children up to 22 kg

- Waterproof, EVA Cushion
- Dedicated Clamp
- Enhanced Side Protection
- 100% PP, fully recyclable Frame
- Chemically-Safe
- Integrated Lock
- 5-Point Belt
- Adjustable backrest

comfort

Adjustable, sliding footrest

Adjustable Backrest. Grows along your child

Easy-to-use handle to adjust backrest height

#### Easy-to-use, Adjustable frame fixing system

#### 100% Recyclable PP frame

#### Integrated lock