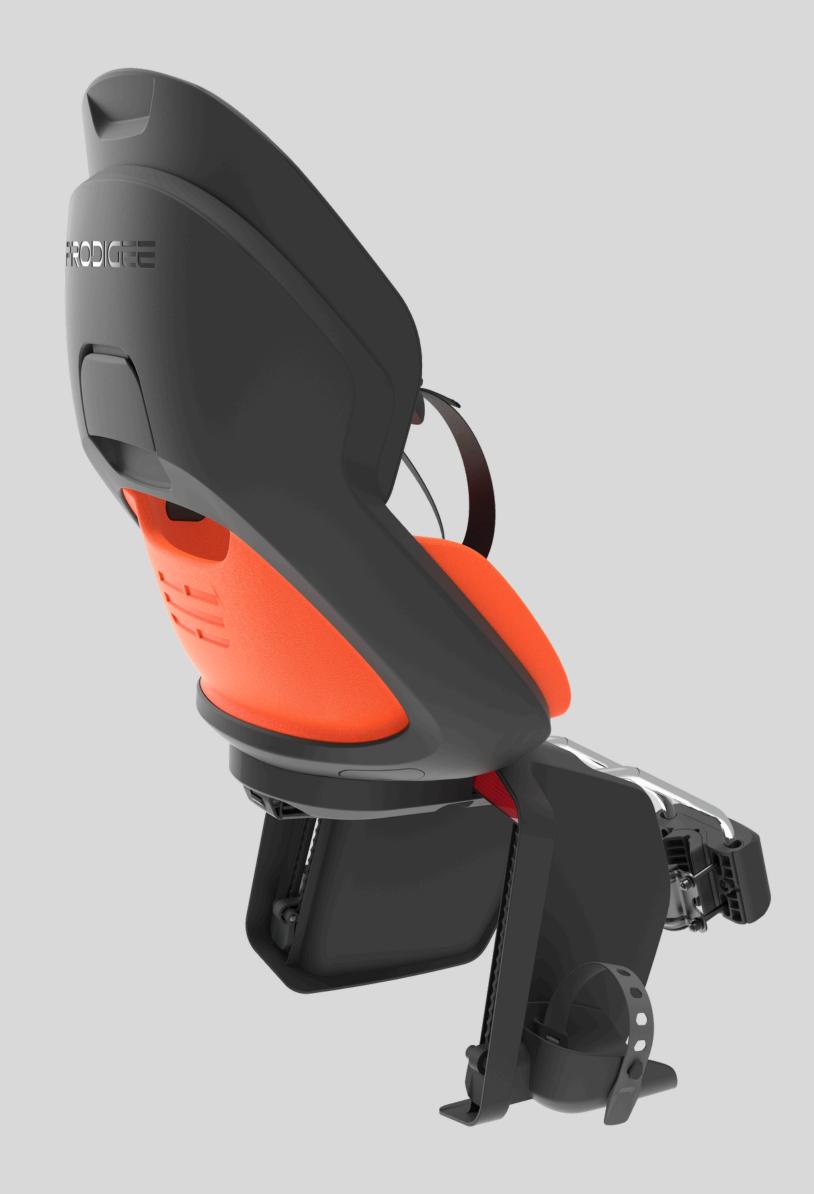

# ICON Rear - Frame

For children up to 22 kg

- Waterproof, EVA Cushion
- Dedicated Clamp
- Enhanced Side Protection
- 100% PP, fully recyclable Frame
- Chemically-Safe
- Integrated Lock
- 5-Point Belt
- Adjustable backrest

comfort

Adjustable, sliding footrest

Adjustable Backrest. Grows along your child

Easy-to-use handle to adjust backrest height

#### Easy-to-use, Adjustable frame fixing system

#### 100% Recyclable PP frame

#### Integrated lock