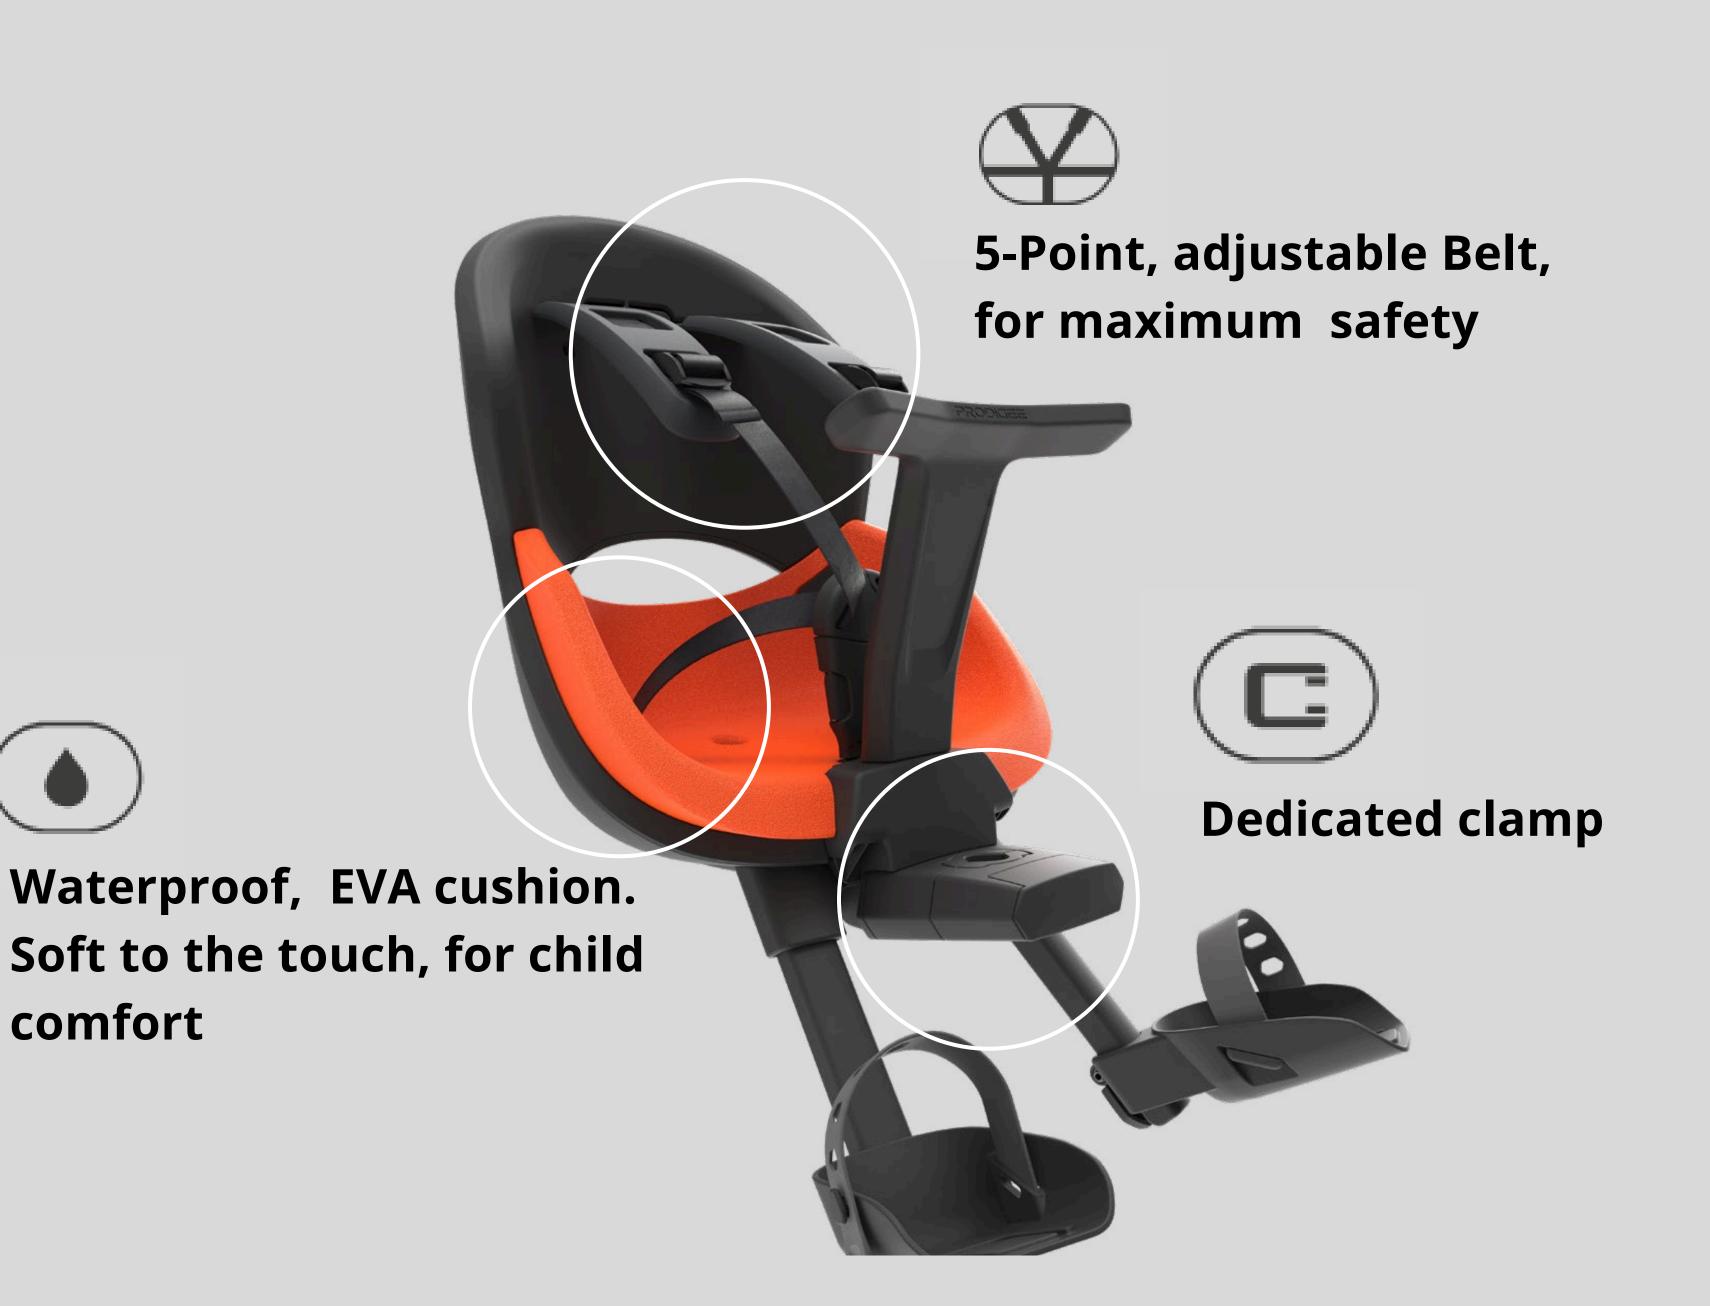

# ICON Front

For children up to 15 kg

- Waterproof, EVA Cushion
- Dedicated Clamp
- Enhanced Side Protection
- 100% PP, fully recyclable Frame
- Chemically-Safe
- Integrated Lock
- 5-Point Belt