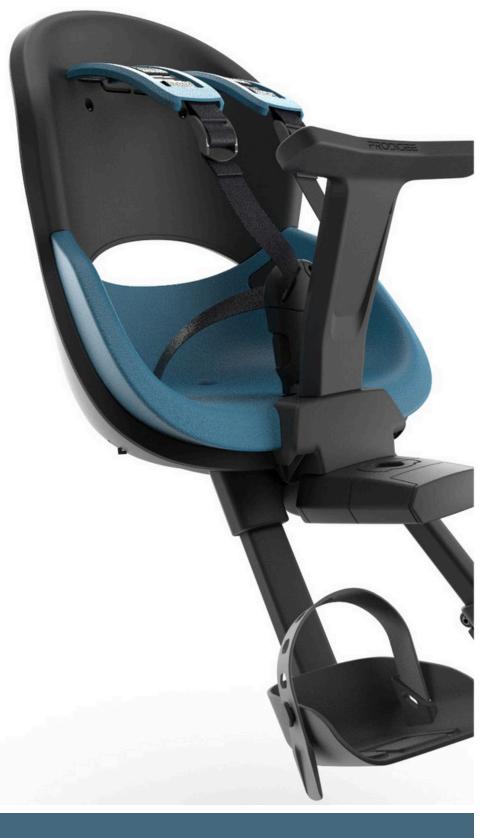

# ICON Front

For children up to 15 kg

- Waterproof, EVA Cushion
- Dedicated Clamp
- Enhanced Side Protection
- 100% PP, fully recyclable Frame
- Chemically-Safe
- Integrated Lock
- 5-Point Belt

#### Integrated lock

Electric Orange

Peaceful Blue

Warm Grey

Neutral Black

Jade Green

Electric Orange

Peaceful Blue