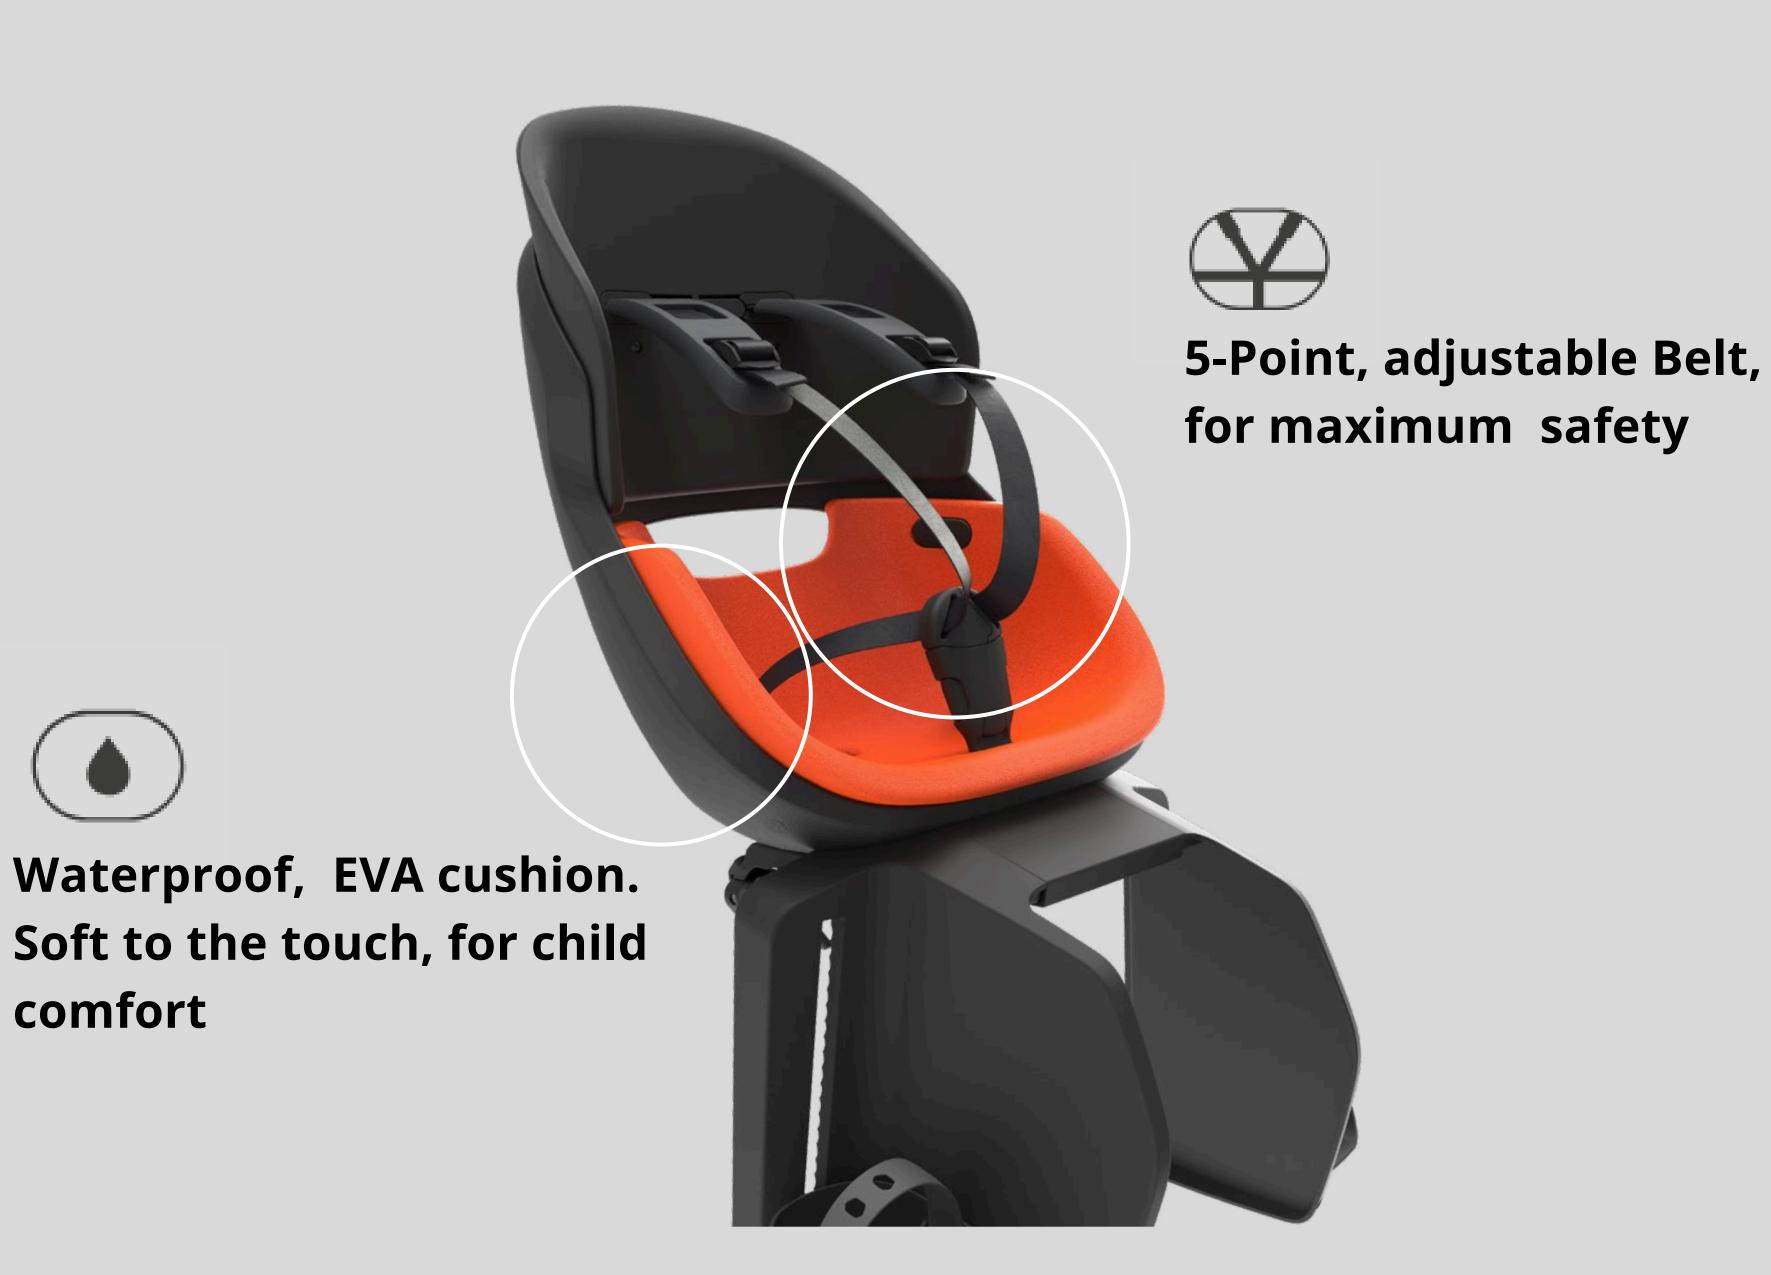

# ICON Front

For children up to 15 kg

- Waterproof, EVA Cushion
- Dedicated Clamp
- Enhanced Side Protection
- 100% PP, fully recyclable Frame
- Chemically-Safe
- Integrated Lock
- 5-Point Belt

# ICON Rear - Frame

For children up to 22 kg

- Waterproof, EVA Cushion
- Dedicated Clamp
- Enhanced Side Protection
- 100% PP, fully recyclable Frame
- Chemically-Safe
- Integrated Lock
- 5-Point Belt
- Adjustable backrest

# ICON Rear - Rack

For children upsito 22 kg
Chemically-Safe

- Waterproof, EVA Cushion
- Dedicated Clamp
- Enhanced Side Protection
- 100% PP, fully recyclable Frame
- Chemically-Safe
- Integrated Lock
- 5-Point Belt
- Adjustable backrest