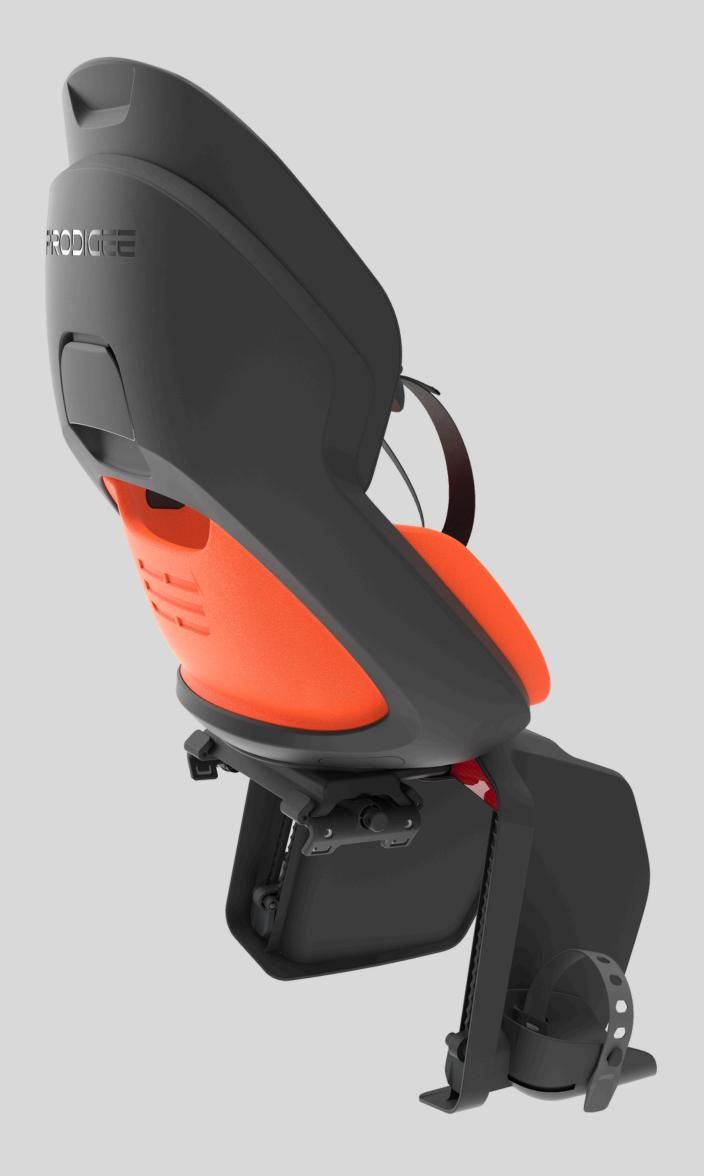

# ICON Rear - Frame

For children up to 22 kg

- Waterproof, EVA Cushion
- Dedicated Clamp
- Enhanced Side Protection
- 100% PP, fully recyclable Frame
- Chemically-Safe
- Integrated Lock
- 5-Point Belt
- Adjustable backrest

# ICON Rear - Rack

For children upsito 22 kg
Chemically-Safe

- Waterproof, EVA Cushion
- Dedicated Clamp
- Enhanced Side Protection
- 100% PP, fully recyclable Frame
- Chemically-Safe
- Integrated Lock
- 5-Point Belt
- Adjustable backrest