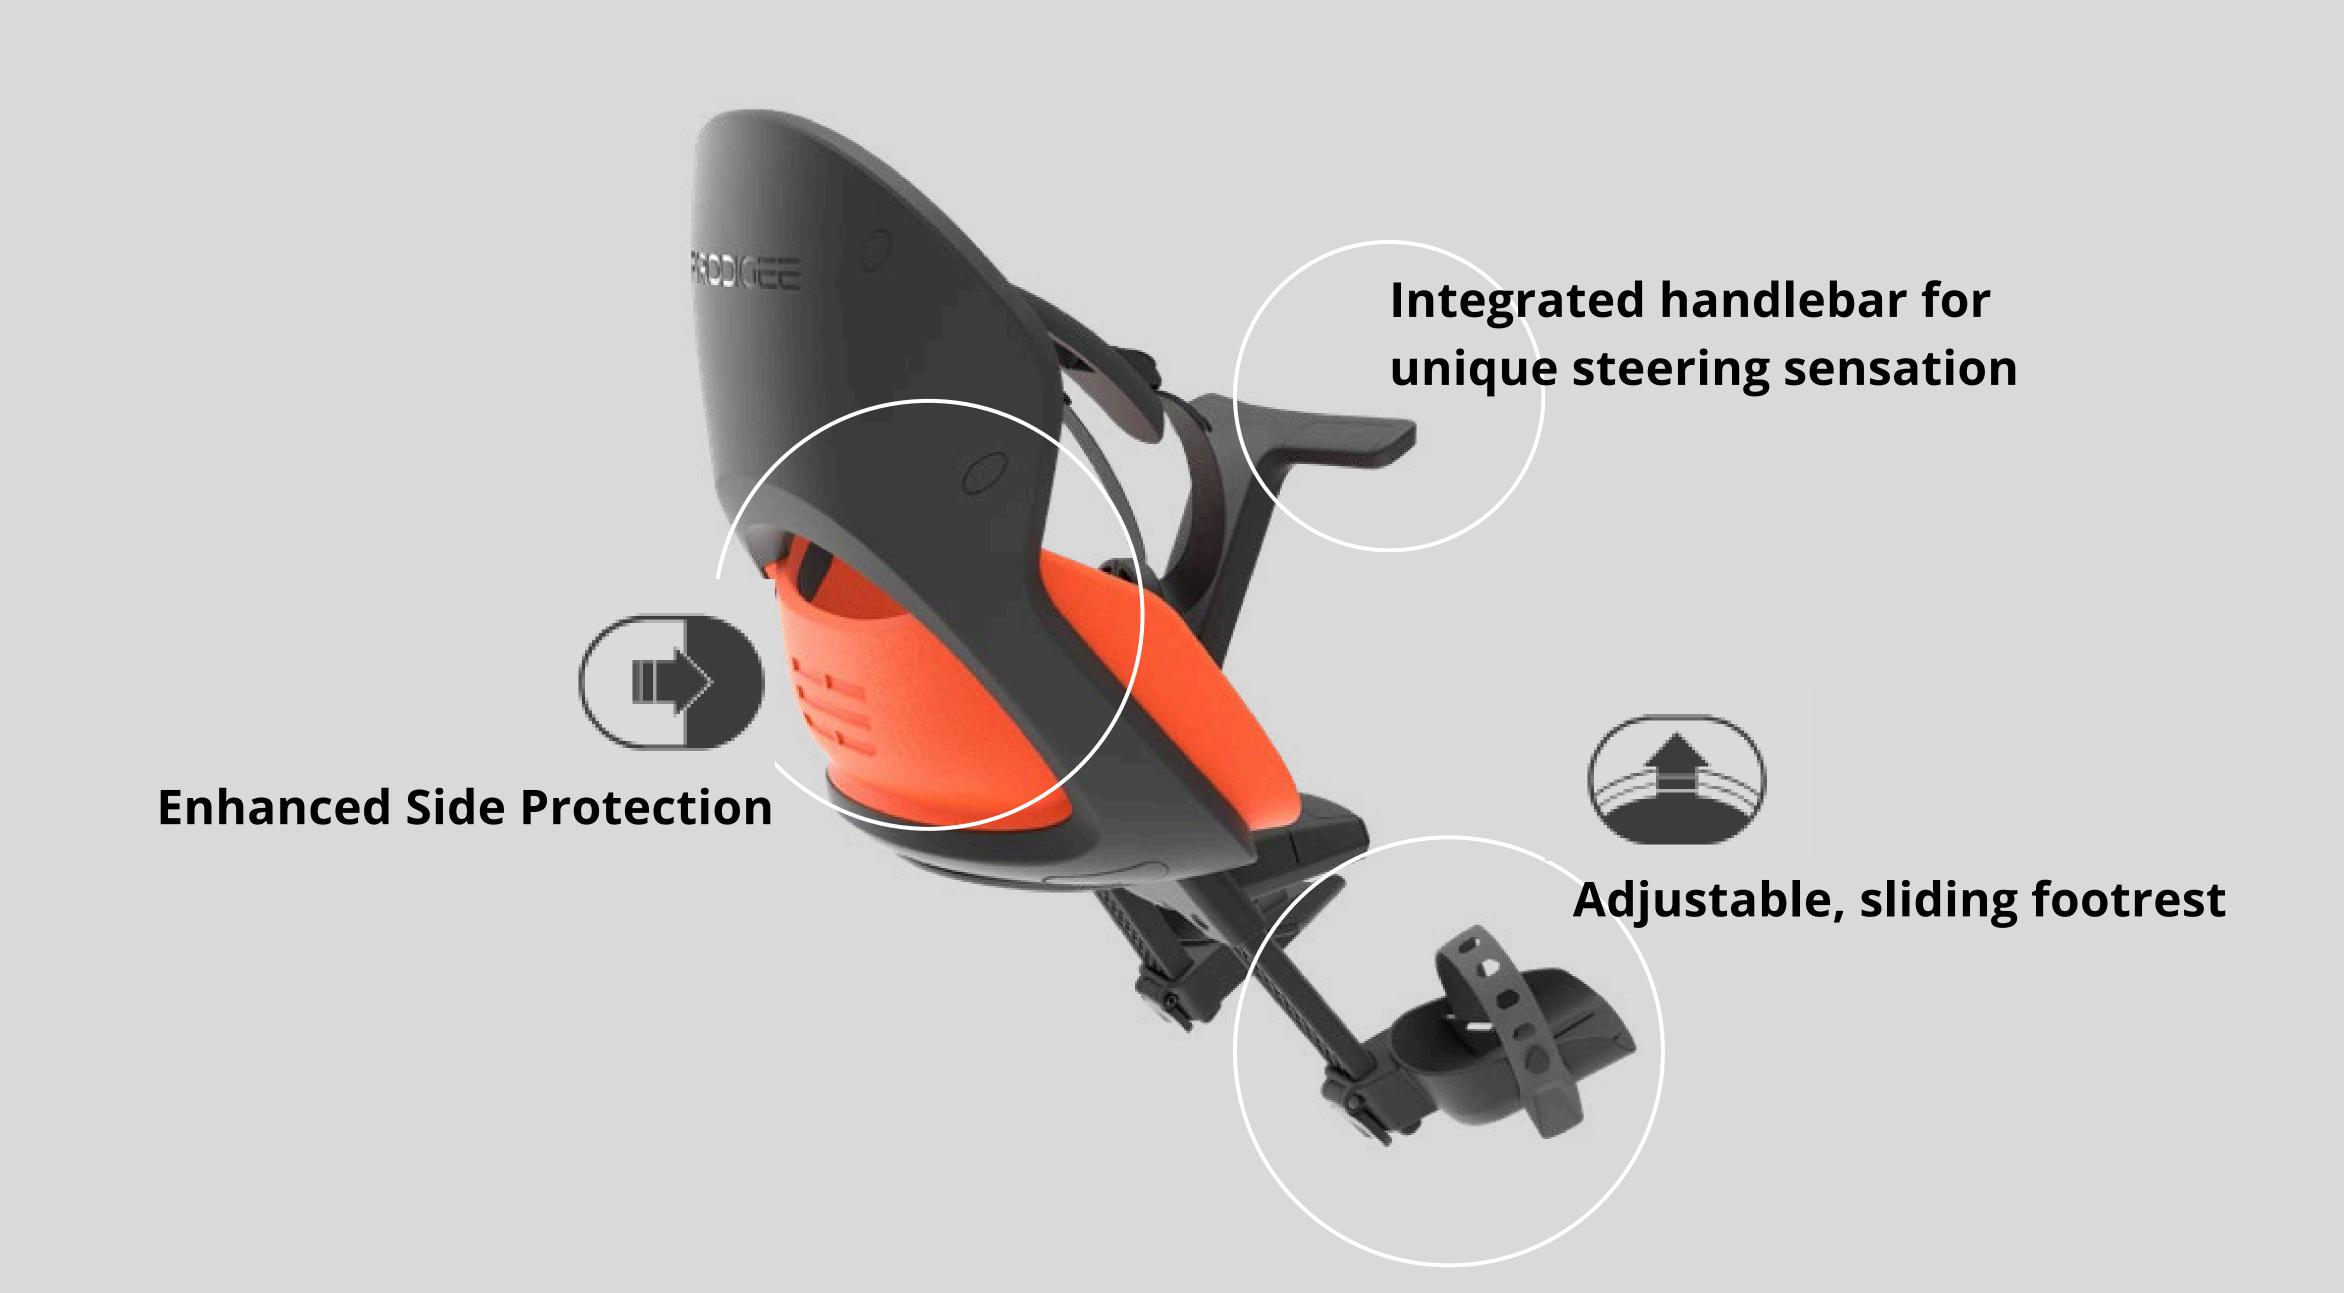

# ICON Front

For children up to 15 kg

- Waterproof, EVA Cushion
- Dedicated Clamp
- Enhanced Side Protection
- 100% PP, fully recyclable Frame
- Chemically-Safe
- Integrated Lock
- 5-Point Belt

comfort

Adjustable, sliding footrest

Adjustable Backrest. Grows along your child

Easy-to-use handle to adjust backrest height