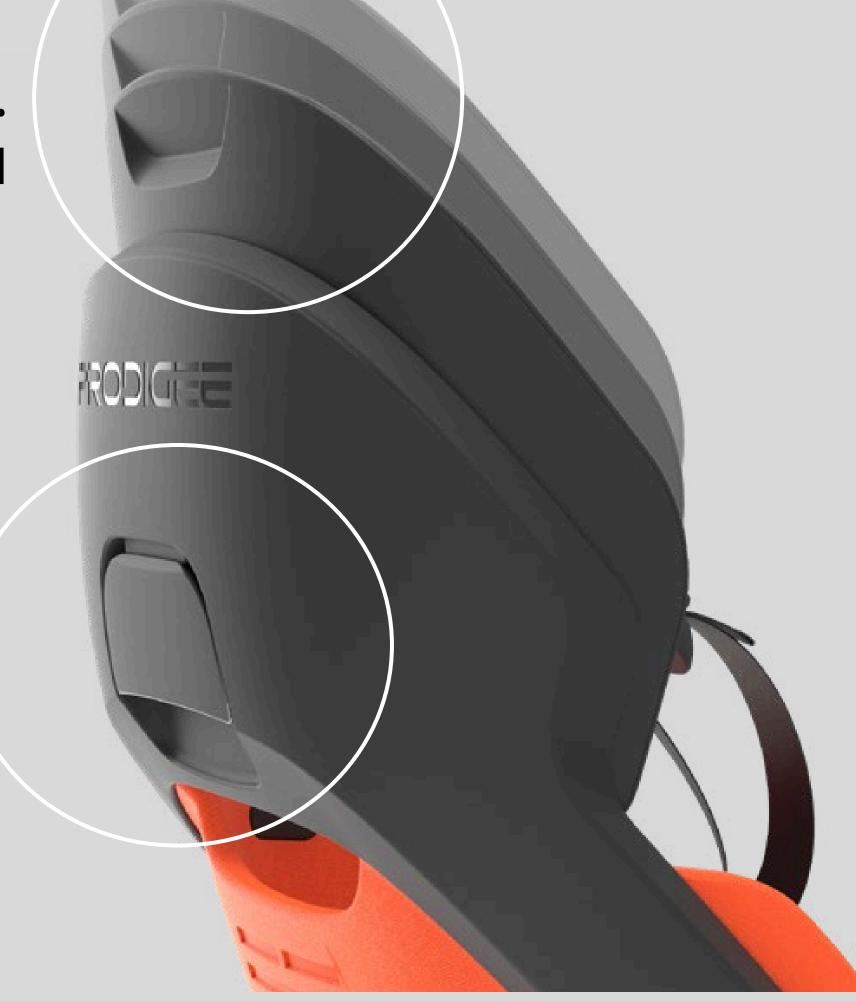

oring new areas together.

They are conscious of their carbon footprint and take a keen interest in living sustainably.
Their jobs afford a comfortable lifestyle





# ICON Front

For children up to 15 kg

- Waterproof, EVA Cushion
- Dedicated Clamp
- Enhanced Side Protection
- 100% PP, fully recyclable Frame
- Chemically-Safe
- Integrated Lock
- 5-Point Belt











# 100% Recyclable PP frame





## Integrated lock



# ICON Rear - Frame

For children up to 22 kg

- Waterproof, EVA Cushion
- Dedicated Clamp
- Enhanced Side Protection
- 100% PP, fully recyclable Frame
- Chemically-Safe
- Integrated Lock
- 5-Point Belt
- Adjustable backrest







comfort





Adjustable, sliding footrest





Adjustable Backrest. Grows along your child



Easy-to-use handle to adjust backrest height







#### Easy-to-use, Adjustable frame fixing system







#### 100% Recyclable PP frame



#### Integrated lock







# ICON Rear - Rack

For children upsito 22 kg
Chemically-Safe

- Waterproof, EVA Cushion
- Dedicated Clamp
- Enhanced Side Protection
- 100% PP, fully recyclable Frame
- Chemically-Safe
- Integrated Lock
- 5-Point Belt
- Adjustable backrest





comfort







## 100% Recyclable PP frame





#### Integrated lock















Electric Orange

Peaceful Blue

Warm Grey

Neutral Black

Jade Green













Electric Orange

Peaceful Blue

Warm Grey

Neutral Black

Jade Green











Electric Orange

Peaceful Blue

Warm Grey

Neutral Black

Jade Green