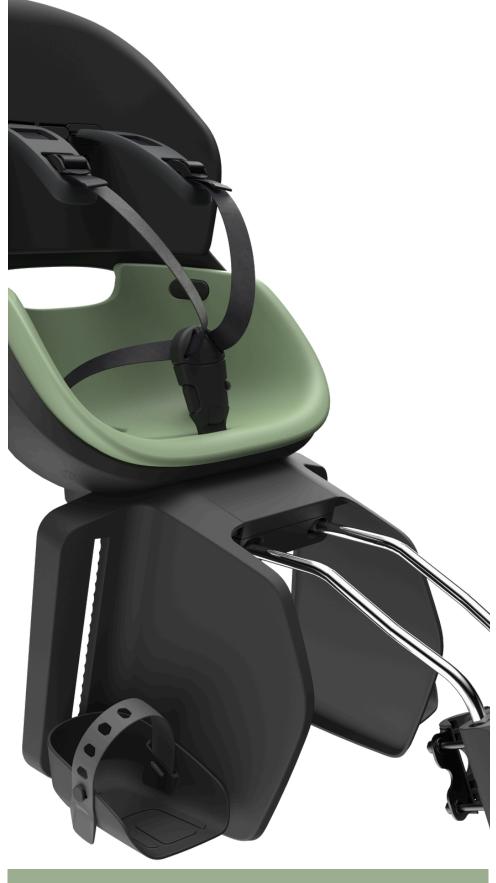

# ICON Rear - Frame

For children up to 22 kg

- Waterproof, EVA Cushion
- Dedicated Clamp
- Enhanced Side Protection
- 100% PP, fully recyclable Frame
- Chemically-Safe
- Integrated Lock
- 5-Point Belt
- Adjustable backrest

#### Integrated lock

Electric Orange

Peaceful Blue

Warm Grey

Neutral Black

Jade Green

Electric Orange

Peaceful Blue

Warm Grey

Neutral Black

Jade Green

Electric Orange

Peaceful Blue

Warm Grey

Neutral Black

Jade Green