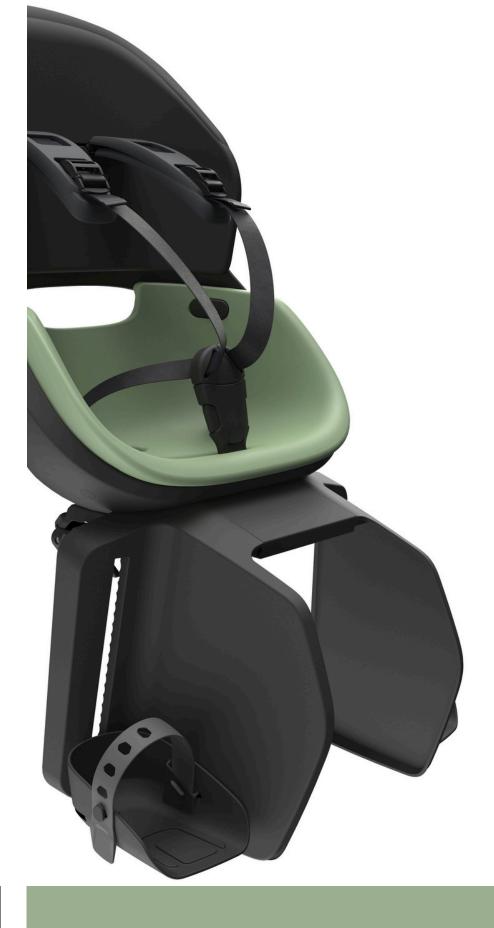

# ICON Rear - Frame

For children up to 22 kg

- Waterproof, EVA Cushion
- Dedicated Clamp
- Enhanced Side Protection
- 100% PP, fully recyclable Frame
- Chemically-Safe
- Integrated Lock
- 5-Point Belt
- Adjustable backrest

comfort

Adjustable, sliding footrest

Adjustable Backrest. Grows along your child

Easy-to-use handle to adjust backrest height

#### Easy-to-use, Adjustable frame fixing system

#### 100% Recyclable PP frame

#### Integrated lock