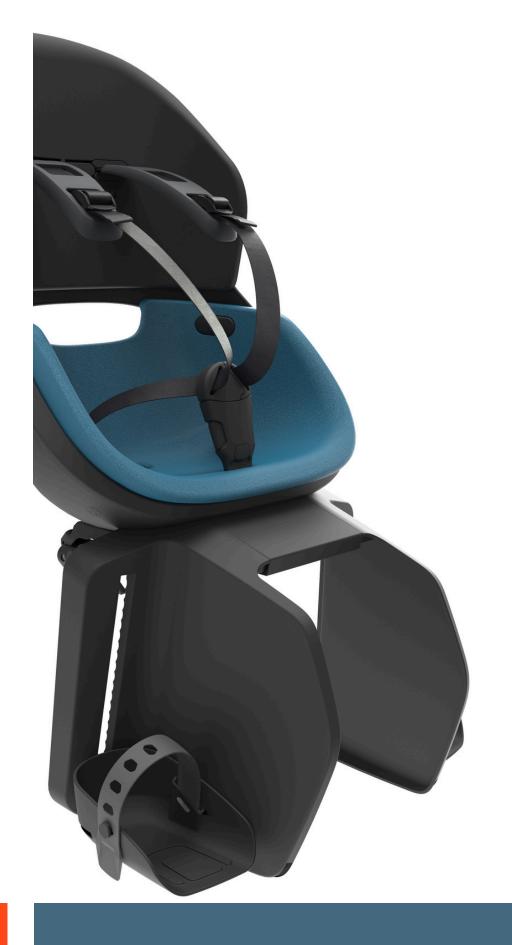

# ICON Rear - Frame

For children up to 22 kg

- Waterproof, EVA Cushion
- Dedicated Clamp
- Enhanced Side Protection
- 100% PP, fully recyclable Frame
- Chemically-Safe
- Integrated Lock
- 5-Point Belt
- Adjustable backrest

comfort

Adjustable, sliding footrest

Adjustable Backrest. Grows along your child

Easy-to-use handle to adjust backrest height

#### Easy-to-use, Adjustable frame fixing system

#### 100% Recyclable PP frame

#### Integrated lock