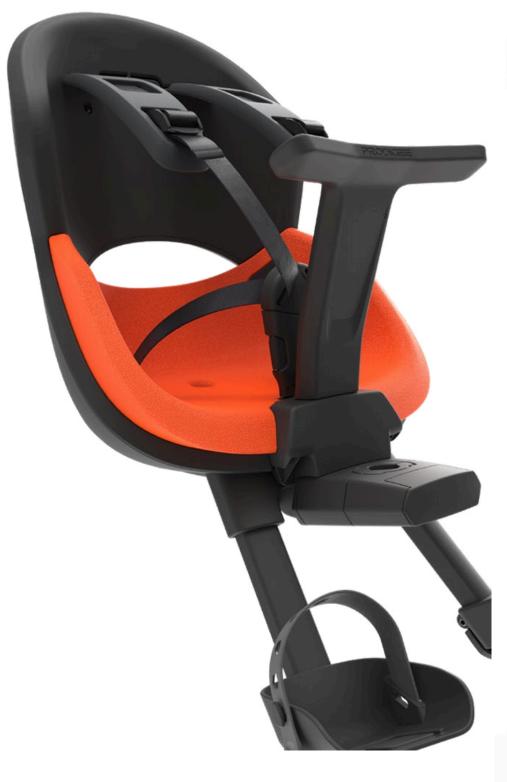

# ICON Front

For children up to 15 kg

- Waterproof, EVA Cushion
- Dedicated Clamp
- Enhanced Side Protection
- 100% PP, fully recyclable Frame
- Chemically-Safe
- Integrated Lock
- 5-Point Belt

#### Integrated lock

Electric Orange

Peaceful Blue

Warm Grey

Neutral Black

Jade Green

Electric Orange

Peaceful Blue