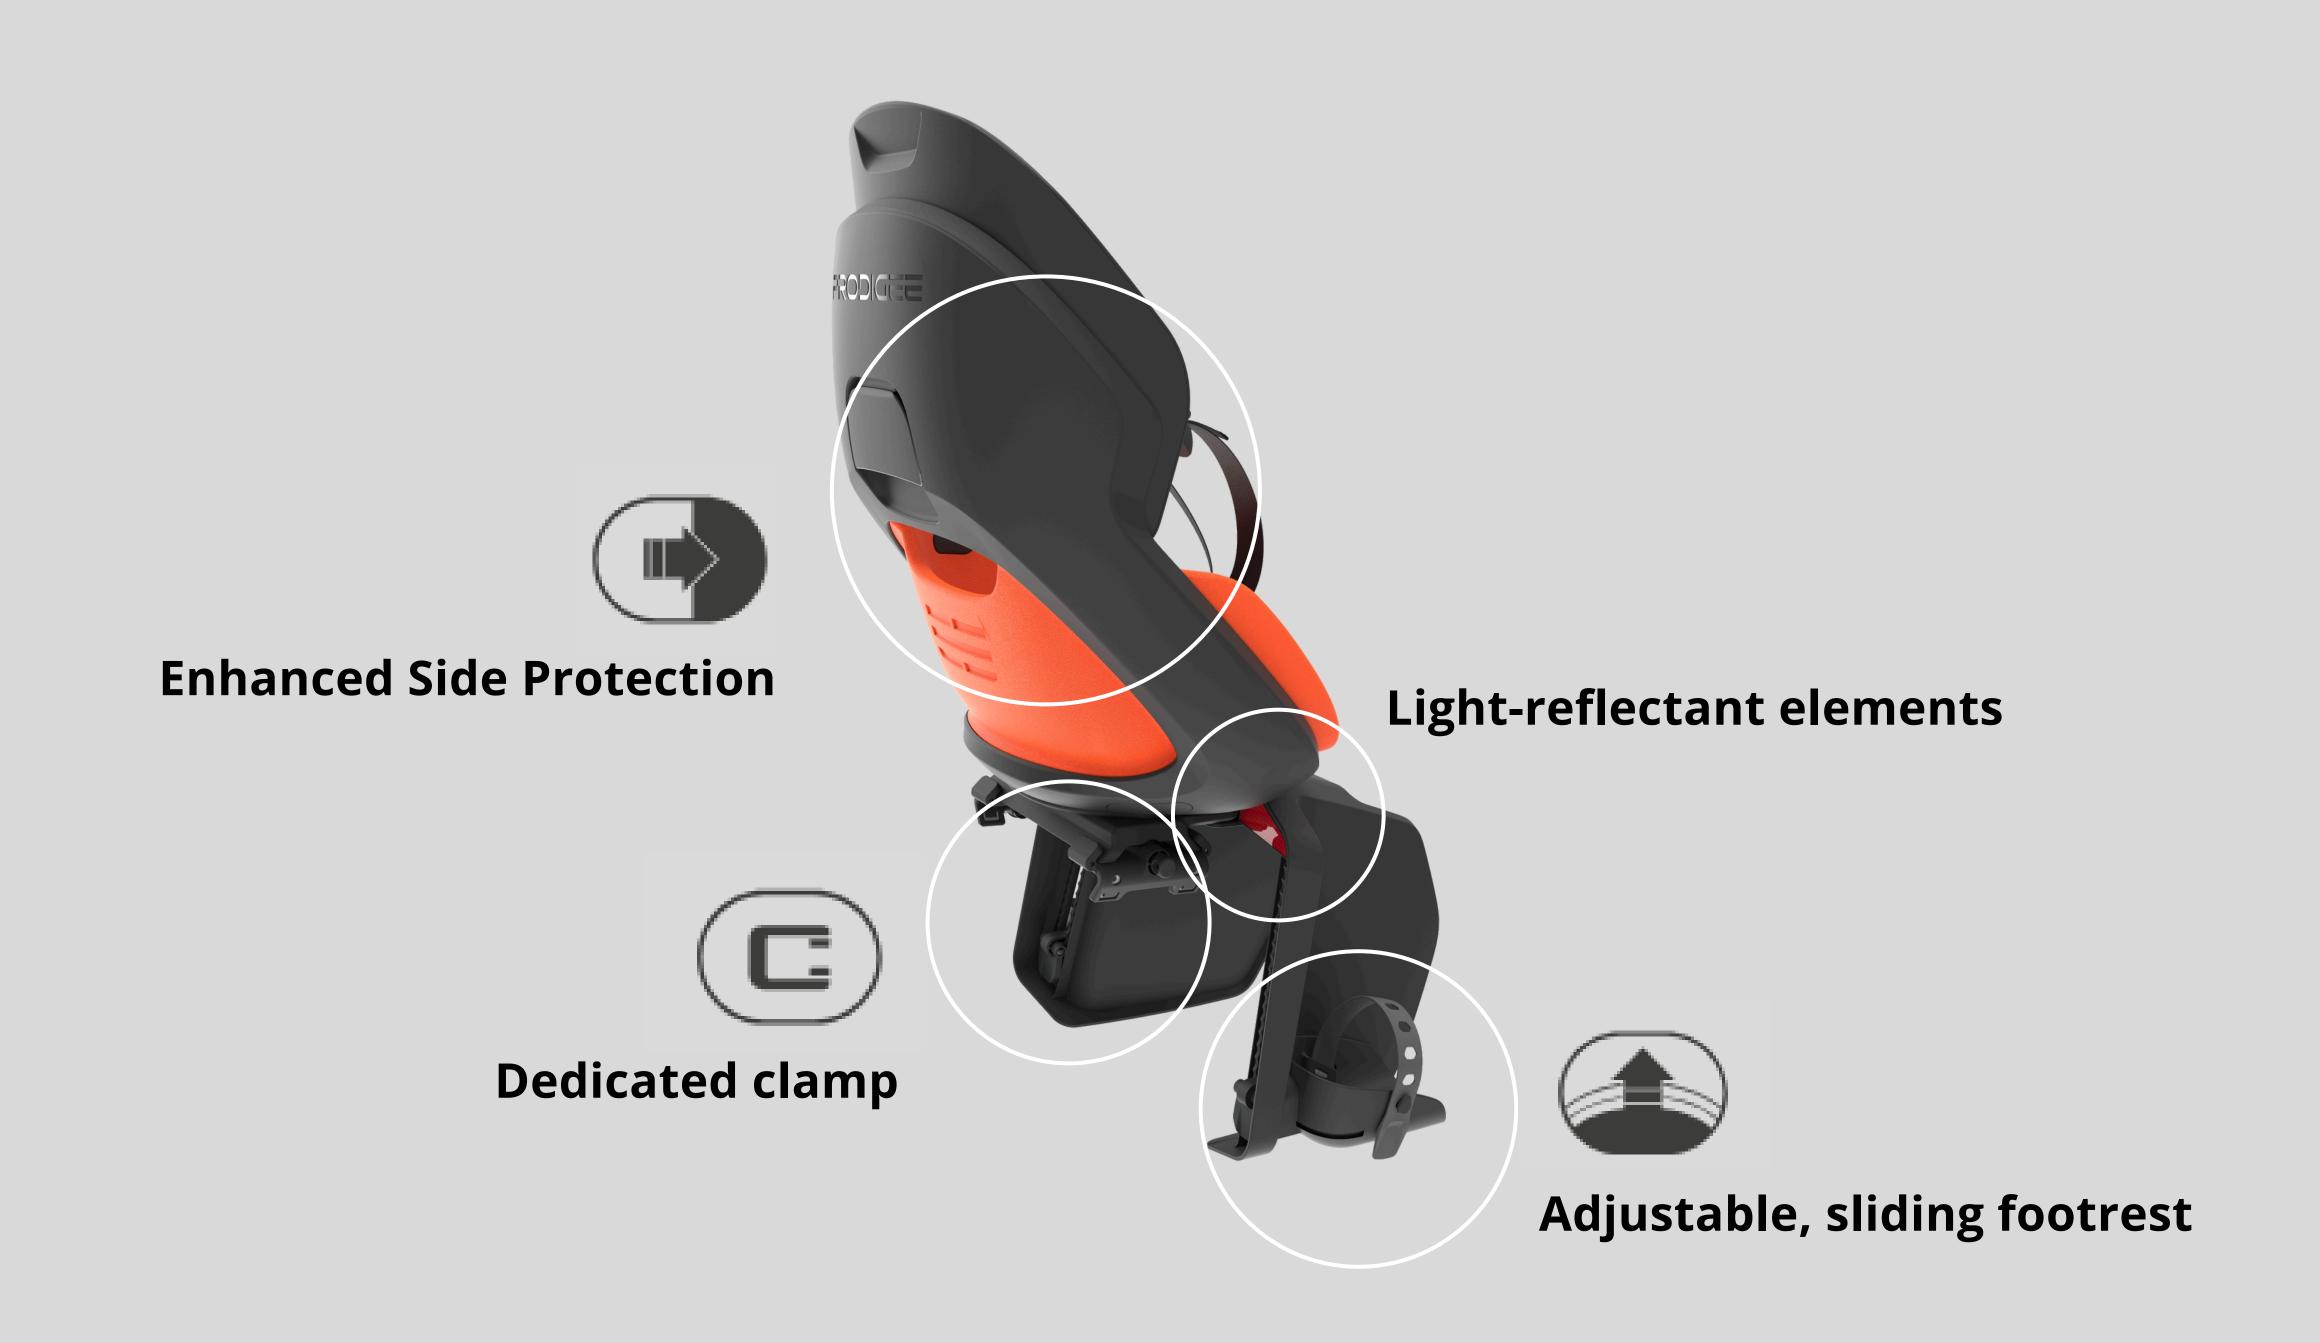

# ICON Front

For children up to 15 kg

- Waterproof, EVA Cushion
- Dedicated Clamp
- Enhanced Side Protection
- 100% PP, fully recyclable Frame
- Chemically-Safe
- Integrated Lock
- 5-Point Belt

# ICON Rear - Frame

For children up to 22 kg

- Waterproof, EVA Cushion
- Dedicated Clamp
- Enhanced Side Protection
- 100% PP, fully recyclable Frame
- Chemically-Safe
- Integrated Lock
- 5-Point Belt
- Adjustable backrest

# ICON Rear - Rack

For children upsito 22 kg
Chemically-Safe

- Waterproof, EVA Cushion
- Dedicated Clamp
- Enhanced Side Protection
- 100% PP, fully recyclable Frame
- Chemically-Safe
- Integrated Lock
- 5-Point Belt
- Adjustable backrest

comfort

Adjustable, sliding footrest

Adjustable Backrest. Grows along your child

Easy-to-use handle to adjust backrest height