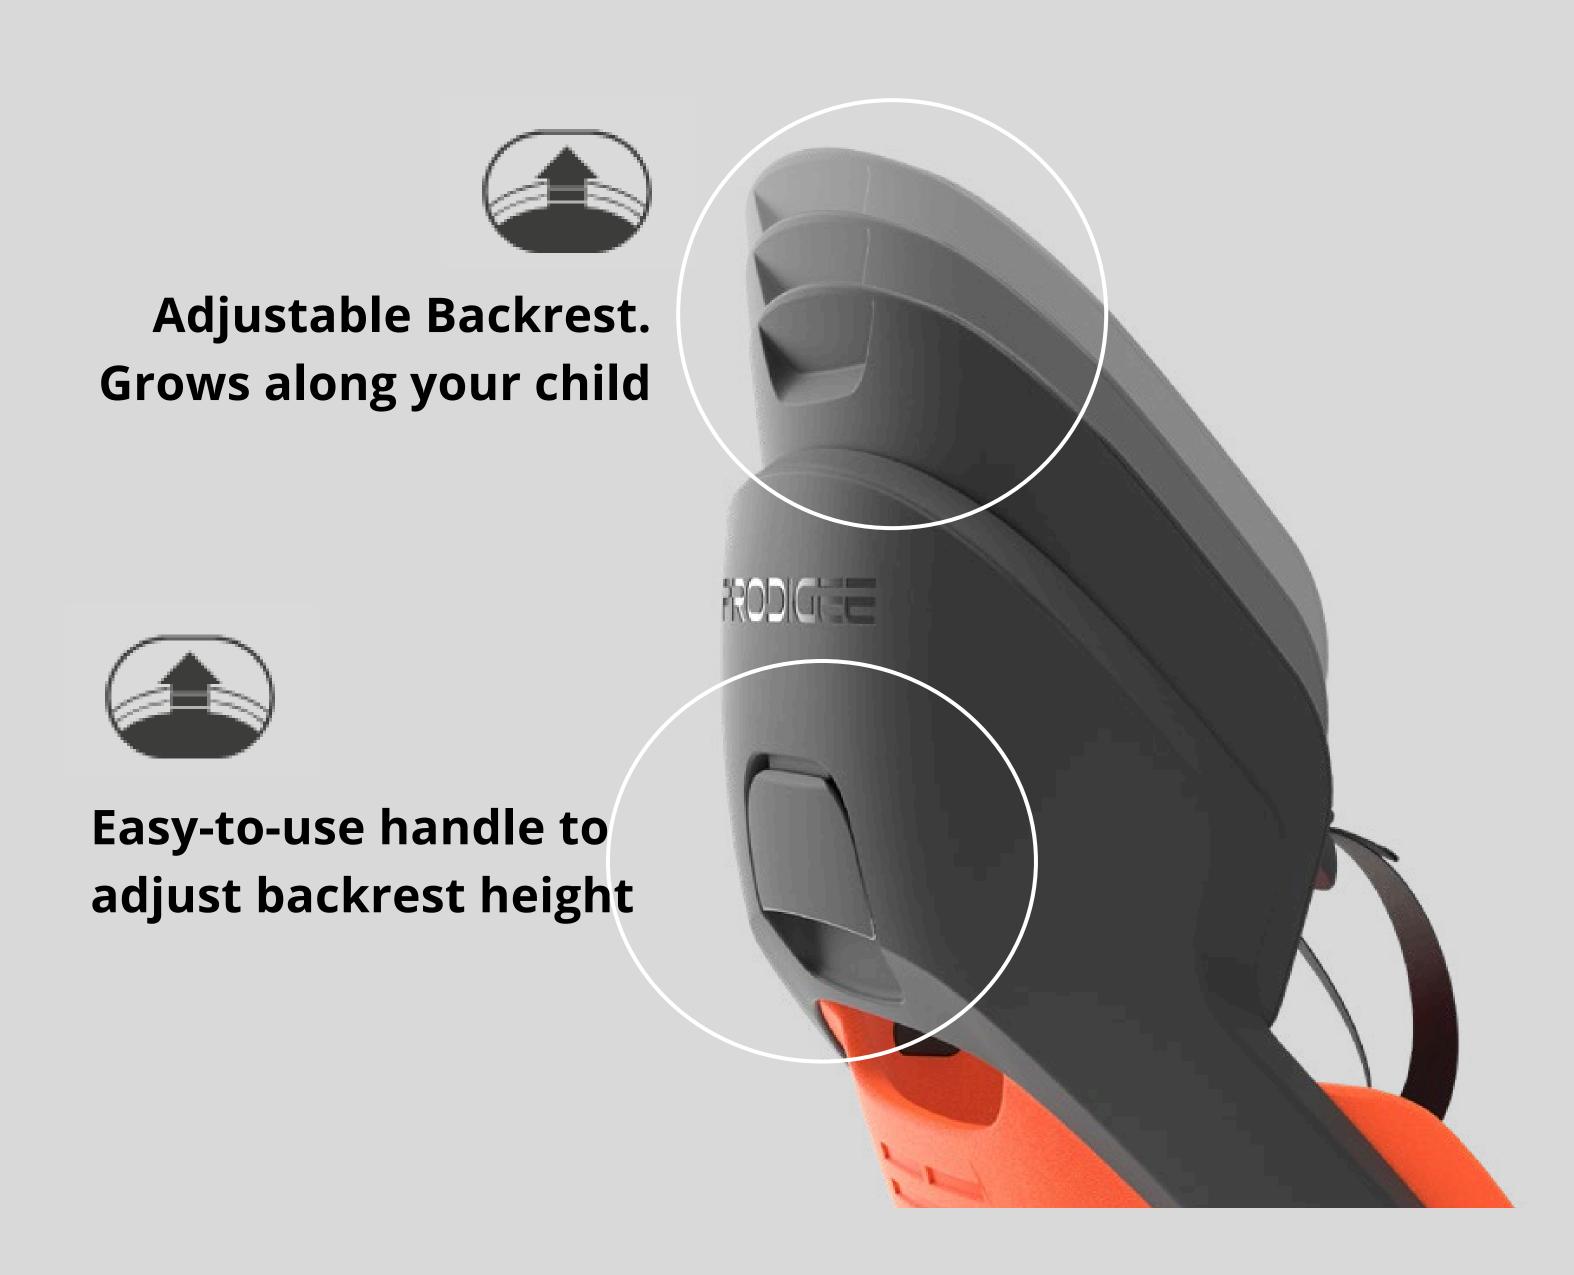

# ICON Rear - Frame

For children up to 22 kg

- Waterproof, EVA Cushion
- Dedicated Clamp
- Enhanced Side Protection
- 100% PP, fully recyclable Frame
- Chemically-Safe
- Integrated Lock
- 5-Point Belt
- Adjustable backrest

comfort

Adjustable, sliding footrest

Adjustable Backrest. Grows along your child

Easy-to-use handle to adjust backrest height