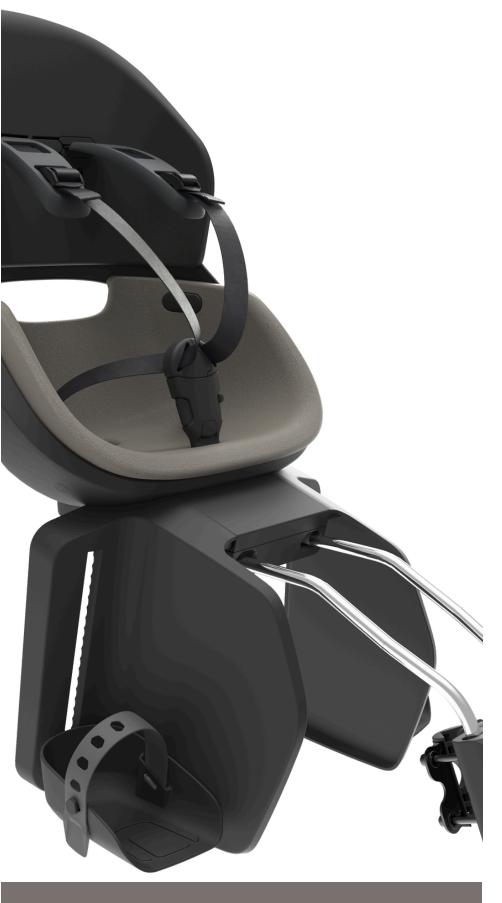

# ICON Rear - Frame

For children up to 22 kg

- Waterproof, EVA Cushion
- Dedicated Clamp
- Enhanced Side Protection
- 100% PP, fully recyclable Frame
- Chemically-Safe
- Integrated Lock
- 5-Point Belt
- Adjustable backrest

comfort

Adjustable, sliding footrest

Adjustable Backrest. Grows along your child

Easy-to-use handle to adjust backrest height

#### Easy-to-use, Adjustable frame fixing system

#### 100% Recyclable PP frame

#### Integrated lock